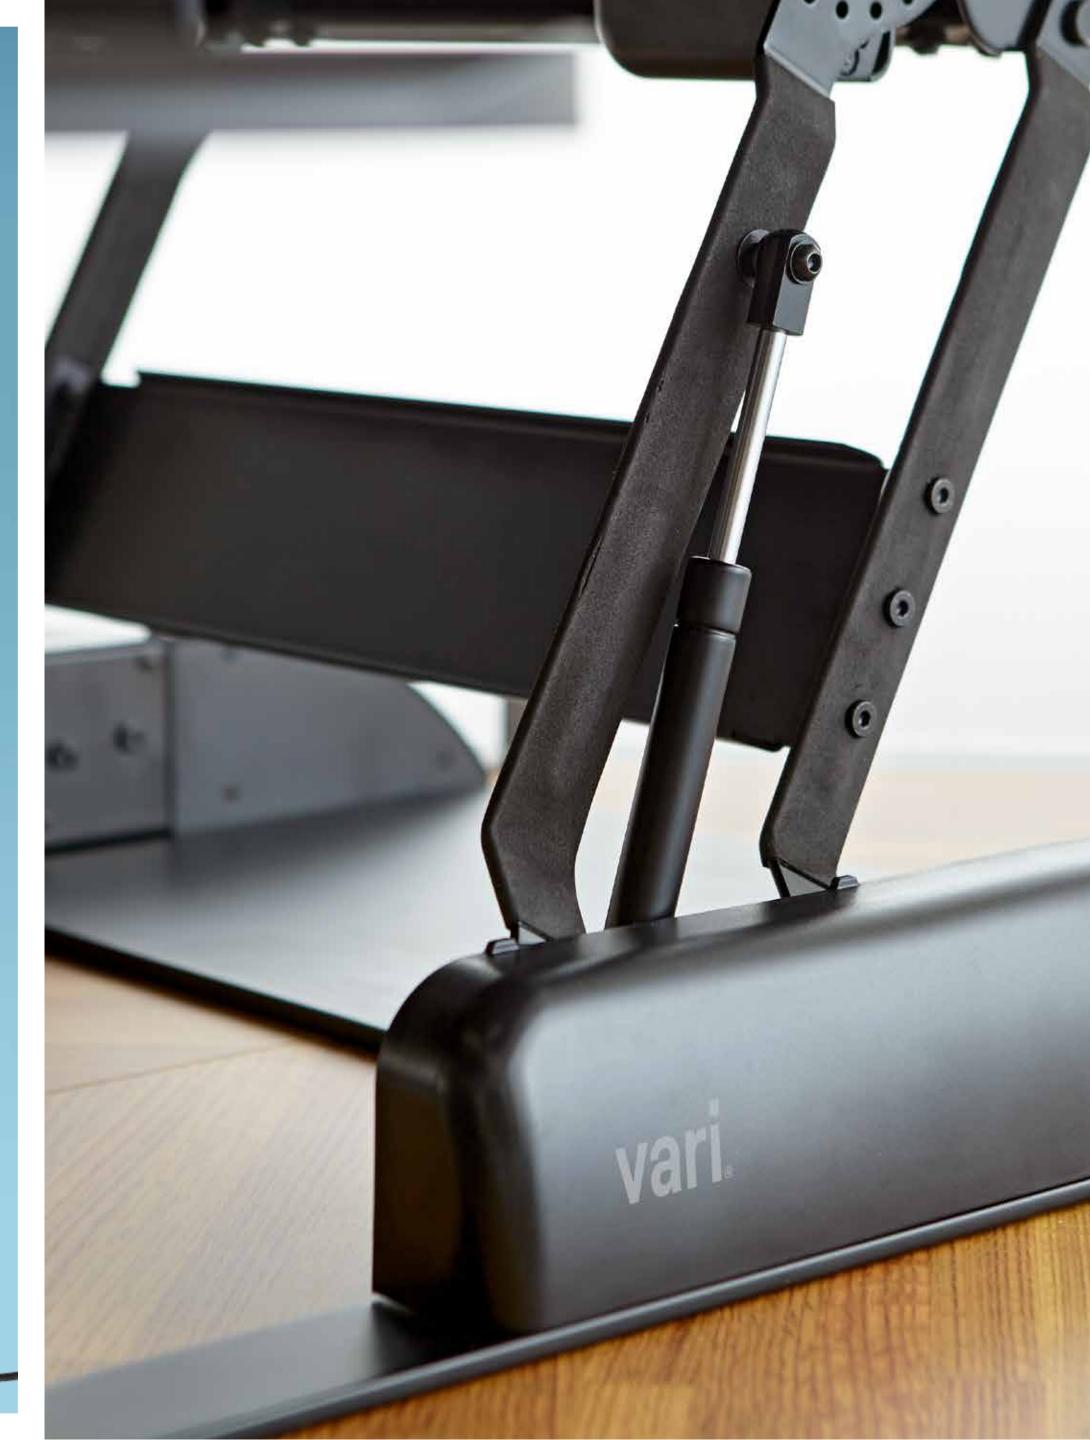

## VariDesk® ProPlus™ 36

The perfect ornament for almost any size desktop or table

Power Present

The accessory every desk needs – more outlets.