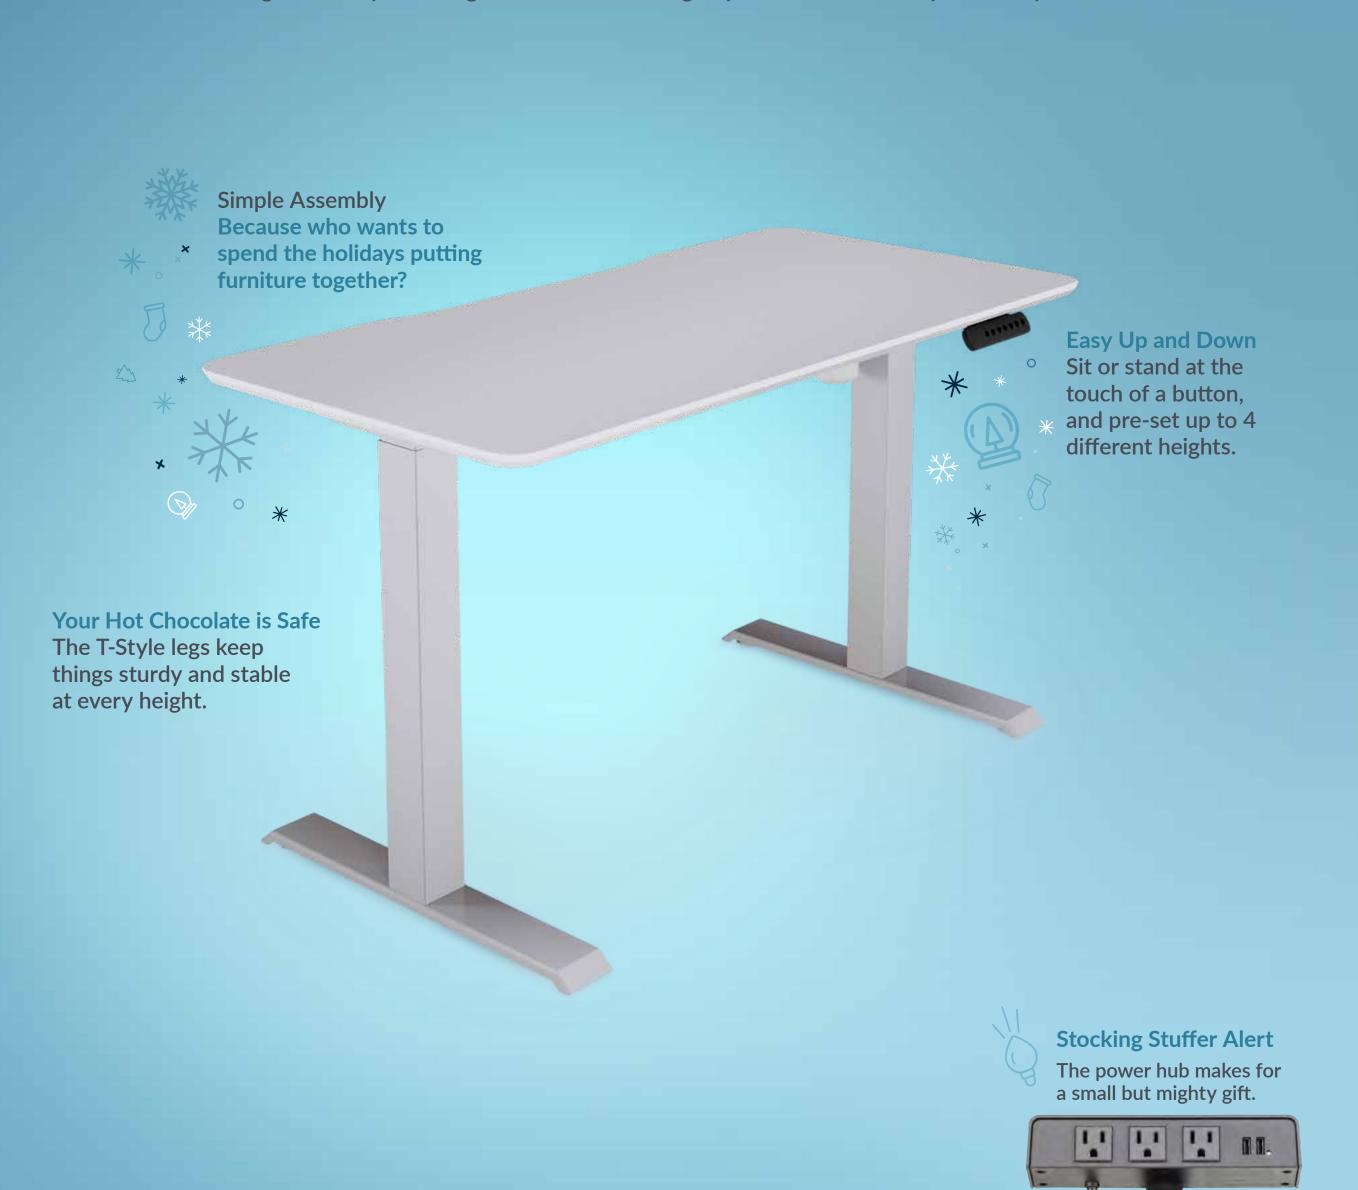

# **Electric Standing Desk** Help them get the New Year moving with a height-adjustable sit-stand desk. Sets up in just minutes with no extra tools. You're welcome, Santa. 5 finishes, 4 programmable height settings, 3 different sizes, and a partridge in a pear tree. As Quiet as Christmas Eve The smooth, powerful motor elevates the desk, not the decibels. Season's Seatings Add adjustable comfort with an ergonomic task chair.

## Essential Electric Standing Desk

Our most budget-friendly standing desk will make a big impact on their workspace, not your wallet.