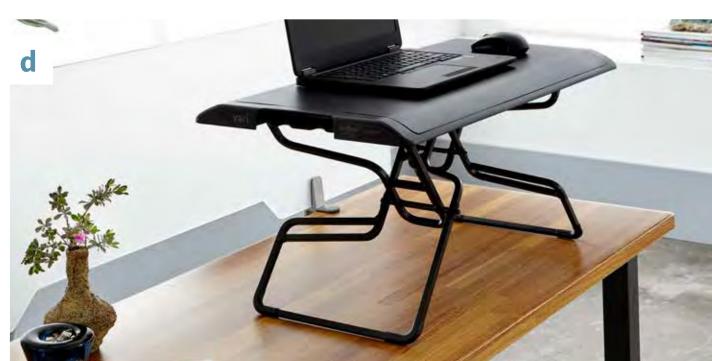

VariDesk<sup>®</sup> Laptop 30<sup>™</sup> (d)

A convenient, compact desktop converter