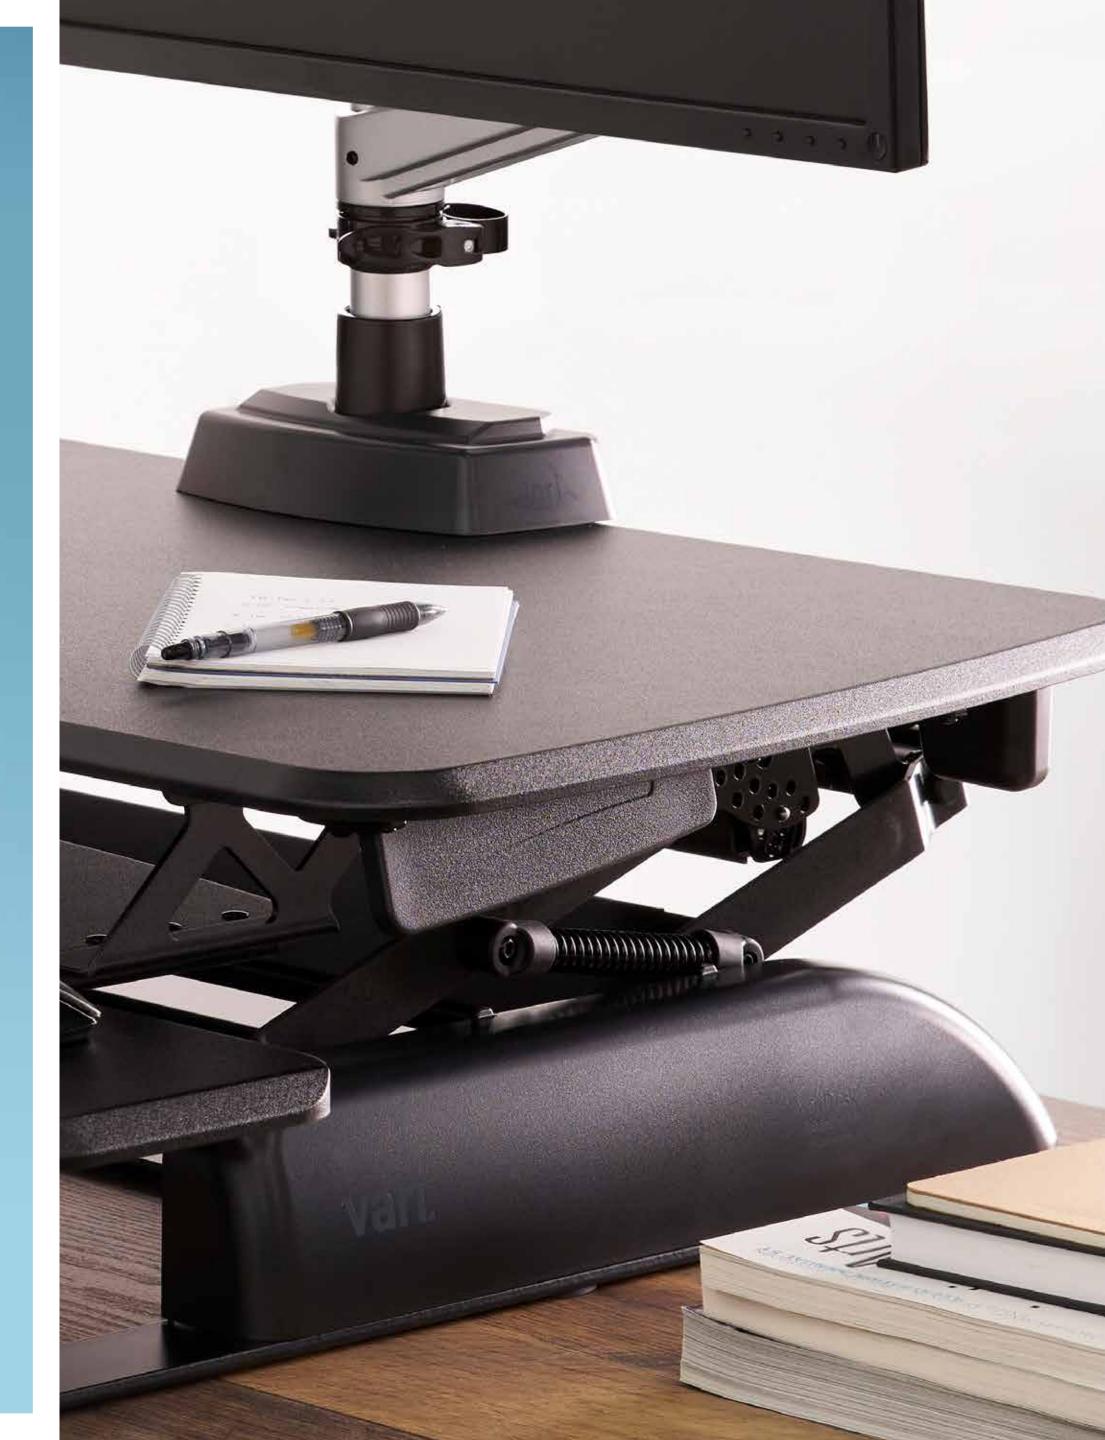

## VariDesk® ProPlus™ 36

The perfect ornament for almost any size desktop or table

Power Present

The accessory every desk needs – more outlets.