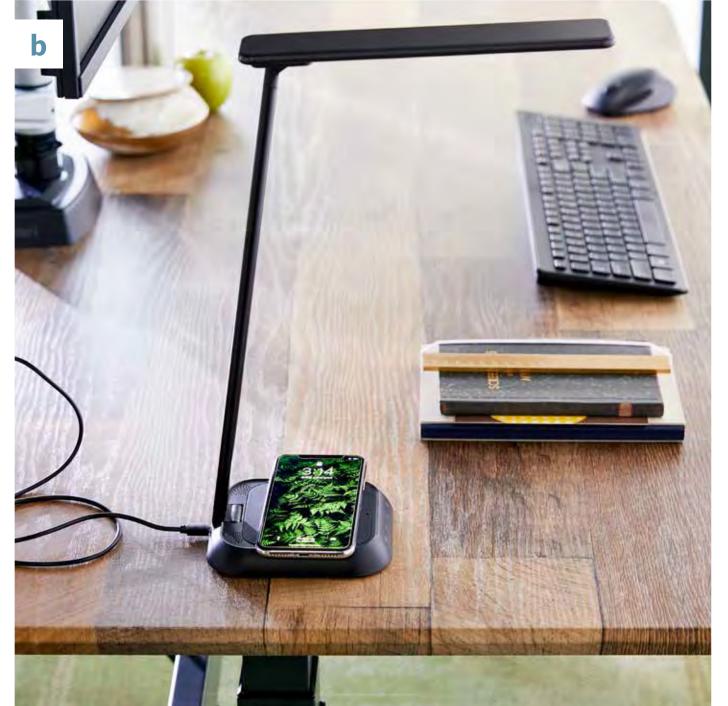

Great for the office, the kitchen, or anywhere your feet land

**LED Task Lamp + Wireless Charger** (b)

Convenient wireless charging and adjustable LED light

VariDesk® Portable Laptop Stand (c)

Turn any place into a sit-stand workspace