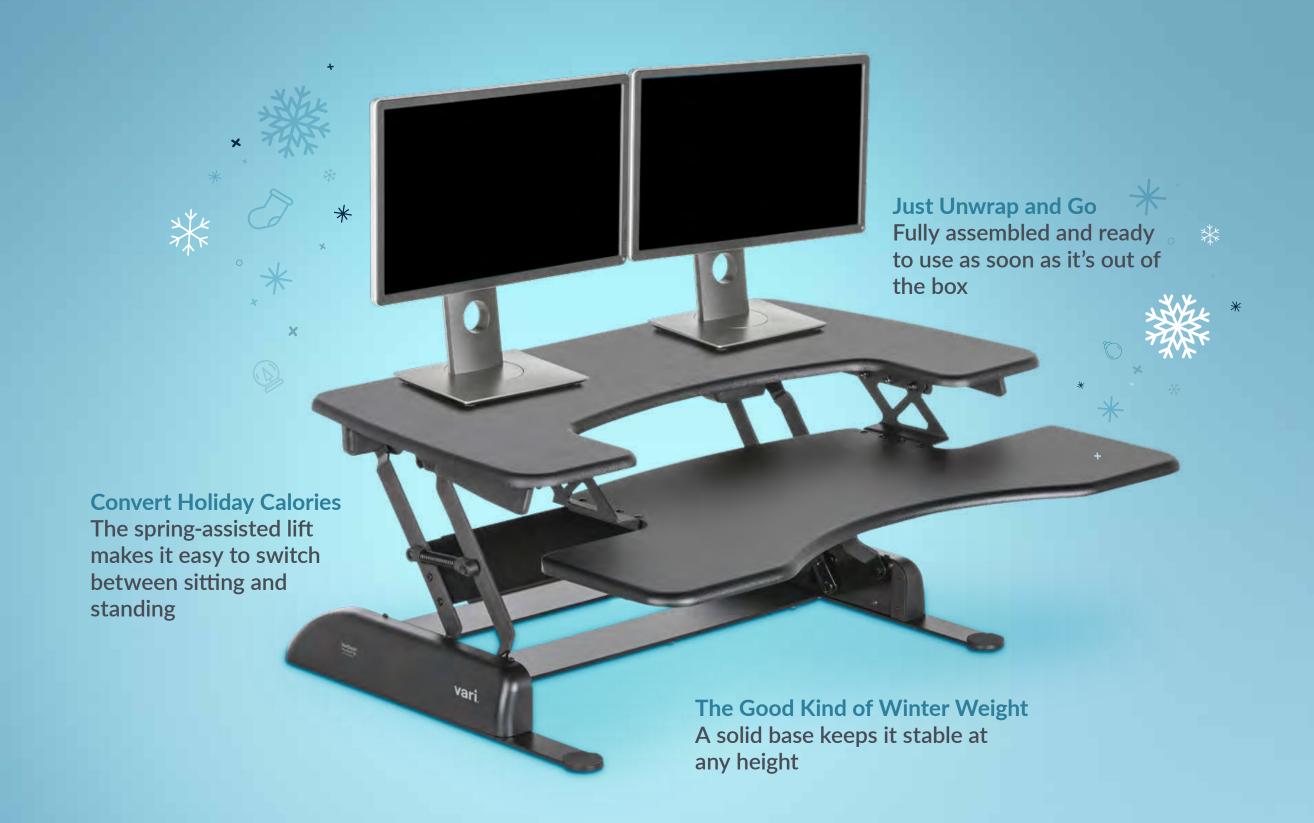

## VariDesk® ProPlus™ 36

The perfect ornament for almost any size desktop or table

Power Present

The accessory every desk needs – more outlets.