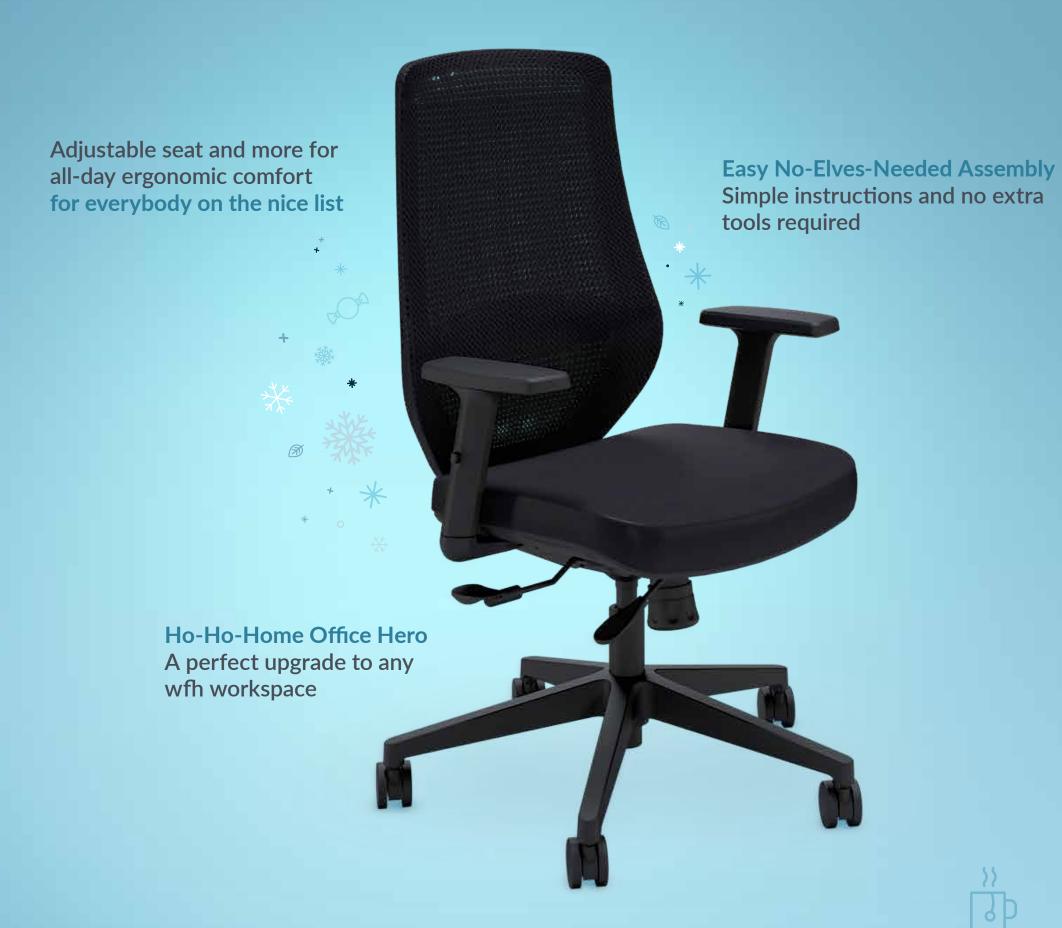

#### **Essential Task Chair**

Comfortable, adjustable, and affordable – it's the whole package

File-la-la-la

New Year's resolution: Get organized.

Add some of these work-from-anywhere accessories

**Standing Mats** (a)