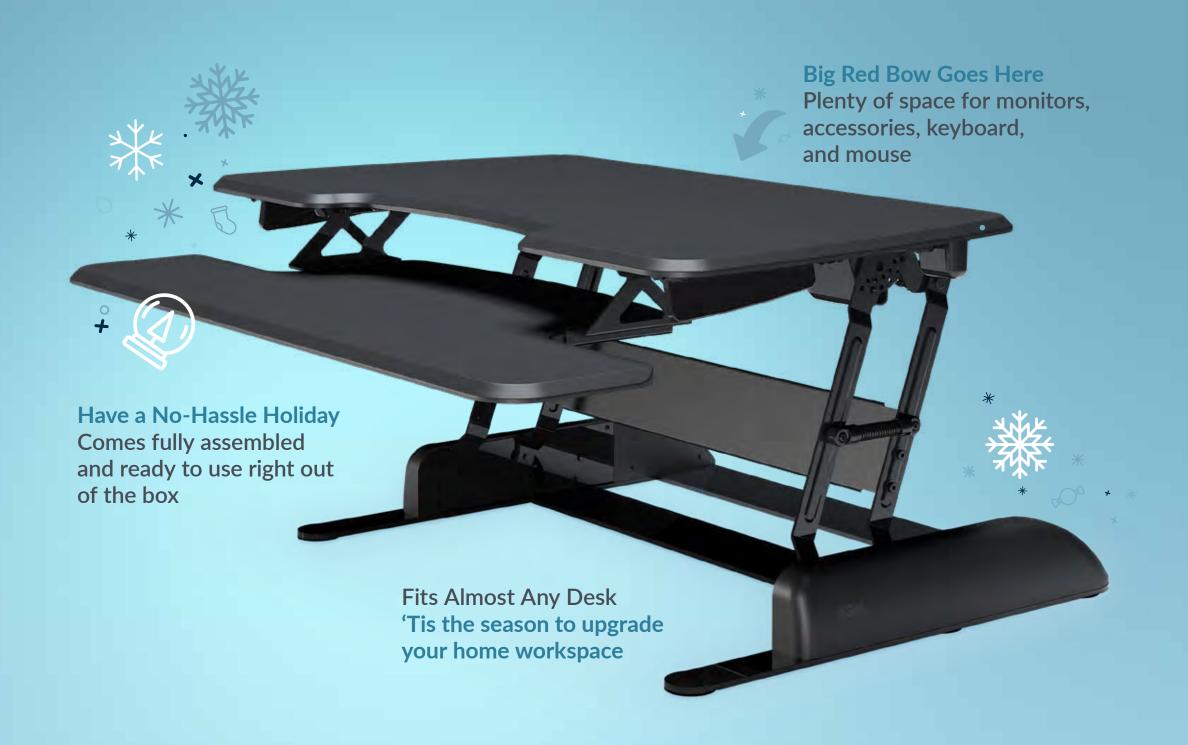

## VariDesk® ProPlus™ 36

The perfect ornament for almost any size desktop or table

Power Present

The accessory every desk needs – more outlets.

#### VariDesk® Essential 36

Our best-selling converter size, priced to meet your holiday budget