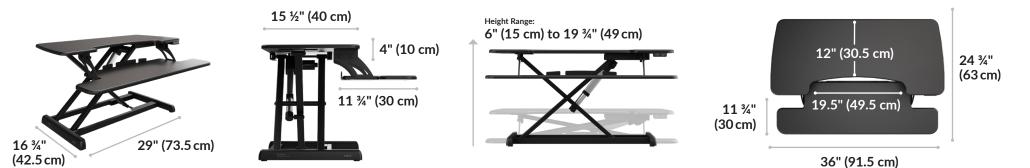

- Powered, Vertical Gas Spring Lift
- Compatible with Single and Dual Monitor Arms
- Quick and Simple Assembly
- 36" Wide Surface
- 6" 19.75" Height Range
- Up to 44 Lb (19.95 kg) Weight Capacity
- Recommended 18" of Desk Depth with Use
- Tested to and Meets BIFMA X5.5-2021 Standards
- Made with Durable MDF Materials