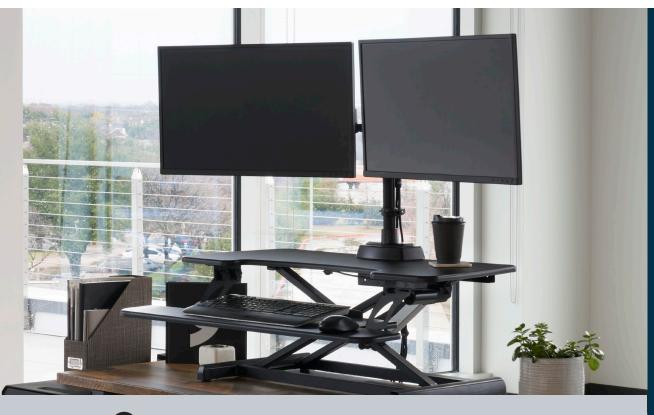

## vari

Finishes:

Black

The VariDesk® Pro Plus<sup>™</sup> 36 Electric converter has a compact design that provides efficient use of space and various height levels to work at. It features an easy-to-use control panel to allow you to switch from sitting to standing in seconds. Enjoy the convenience of the 36" wide work surface and compatibility with single and dual monitor arms to help elevate your workspace.

- Powered, Vertical Gas Spring Lift
- Compatible with Single and Dual Monitor Arms
- Quick and Simple Assembly
- 36" Wide Surface
- 6" 19.75" Height Range
- Up to 44 Lb (19.95 kg) Weight Capacity
- Recommended 18" of Desk Depth with Use
- Tested to and Meets BIFMA X5.5-2021 Standards
- Made with Durable MDF Materials