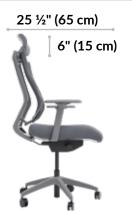

## vari

Finishes:

Grey

Black

Chair Height Range 38 ⅔" (98 cm) -43 ⅔" (110 cm)

> Seat Height Range 17 %" (45 cm) -22" (56 cm)

This task chair provides the ergonomic comfort that seated, focused work requires. It offers a reinforced mesh back for breathability and a pivoting backrest for maximum lumbar support. Featuring adjustable settings for the headrest, chair back, seat, armrests, and seat back tilt and tension, it's customizable for the perfect fit. It's a simple, flexible addition to any workspace.