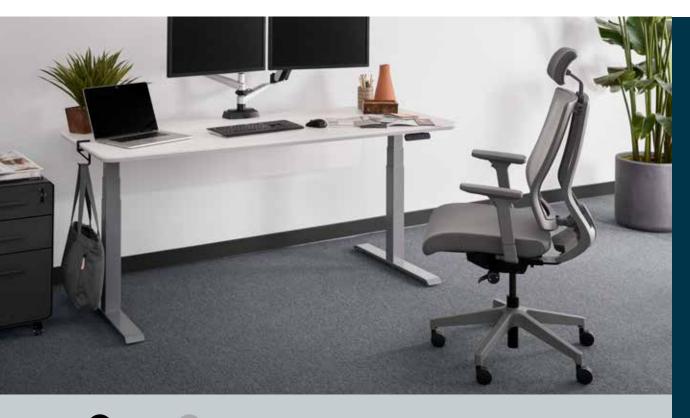

## **Task Chair with Headrest**

## vari

Finishes:

Grey

Black

Chair Height Range 38 ⅔" (98 cm) -43 ⅔" (110 cm)

> Seat Height Range 17 %" (45 cm) -22" (56 cm)

This task chair provides the ergonomic comfort that seated, focused work requires. It offers a reinforced mesh back for breathability and a pivoting backrest for maximum lumbar support. Featuring adjustable settings for the headrest, chair back, seat, armrests, and seat back tilt and tension, it's customizable for the perfect fit. It's a simple, flexible addition to any workspace.

- Adjustable Headrest, Chair Back, Seat, Armrests, and Seat Back Tilt and Tension
- Seat is Height-Adjustable from 17 <sup>5</sup>/<sub>8</sub>" to 22"
- Assembles in Minutes with All Tools Included
- Weight Capacity of up to 300 lb
- Casters Work on Carpeted or Wood Floors
- Tested to BIFMA X5.1 and Meets or Exceeds BIFMA's Durability Standards for Office Furniture
- GreenGuard and GreenGuard Gold Certified