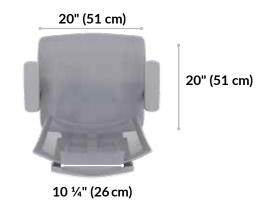

## vari

Finishes:

Grey

Black

Chair Height Range 38 ⅔" (98 cm) -43 ⅔" (110 cm)

> Seat Height Range 17 %" (45 cm) -22" (56 cm)

This task chair provides the ergonomic comfort that seated, focused work requires. It offers a reinforced mesh back for breathability and a pivoting backrest for maximum lumbar support. Featuring adjustable settings for the headrest, chair back, seat, armrests, and seat back tilt and tension, it's customizable for the perfect fit. It's a simple, flexible addition to any workspace.