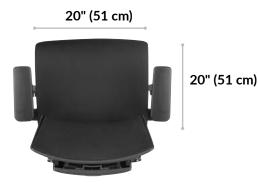

- Seat is height-adjustable from 24 ½" to 32 ½"
- Adjustable seat, armrests, and footrest ring
- · Assembles in minutes with no tools required
- Weight capacity of up to 300 lb
- Casters work on carpeted or wood floors