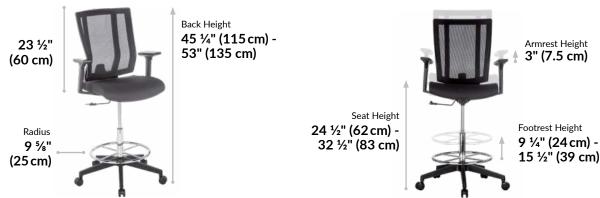

- Seat is height-adjustable from 24 ½" to 32 ½"
- Adjustable seat, armrests, and footrest ring
- · Assembles in minutes with no tools required
- Weight capacity of up to 300 lb
- Casters work on carpeted or wood floors