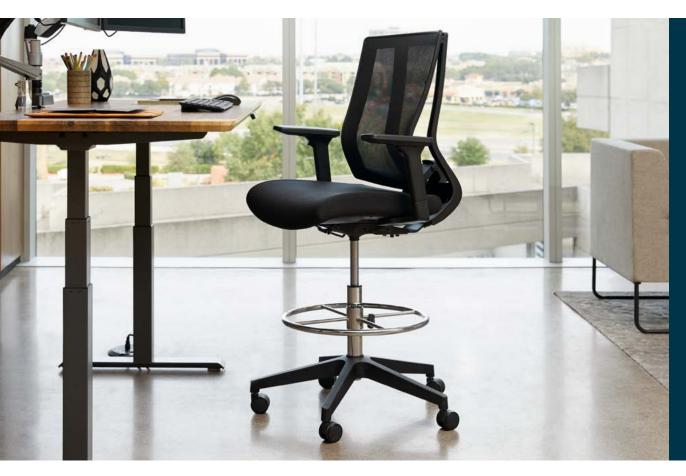

## **Drafting Chair**

## vari

Our drafting chair provides ergonomic comfort and support for those who like to work at a higher level. The reinforced mesh back for breathability and a pivoting backrest offer superior comfort and maximum lumbar support. Featuring adjustable settings for the seat, armrests, and footrest ring, it's customizable for the perfect fit. With no-tool assembly and casters that work on carpet or wood floors, it's a simple, flexible addition to any workspace.

- Seat is height-adjustable from 24 ½" to 32 ½"
- Adjustable seat, armrests, and footrest ring
- · Assembles in minutes with no tools required
- Weight capacity of up to 300 lb
- Casters work on carpeted or wood floors