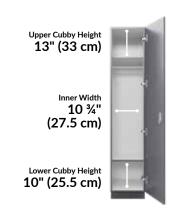

- Made in the USA
- Easy-to-Use Keyless Lock
- Easy-to-Clean Laminate Finish
- FSC, U.S. Green Building Council, & AWI Certified
- Features Two Coat Hooks, Hanging Rod, and Two Smaller Cubbies for Additional Storage Space
- Minimum Order Quantity 10 Lockers (Mix and Match Allowed)