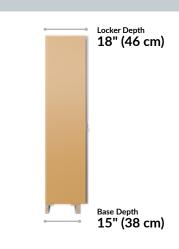

LOCKER (Includes Custom Base Frame)

Interior Finish

End Panel Thickness 3/4" •• (2 cm)