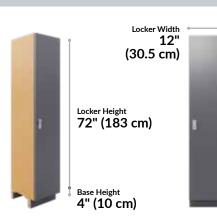

LOCKER (Includes Custom Base Frame)

Interior Finish

End Panel Thickness 3/4" •• (2 cm)