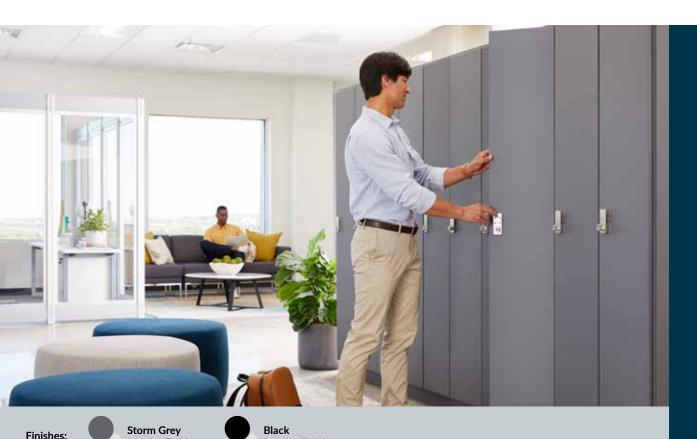

## Locker

Interior Finish

Our Lockers are the ideal solution for offices in need of secure storage. Available in multiple configurations, they are also great for use in breakrooms, gyms, or co-working spaces. Made of a scratch-resistant laminate, the flawless finish resists fingerprints, smudges, and streaks. For safe cleaning, the smooth surface cannot be harmed by bleach, ammonium chlorides, or other antimicrobials.

- Made in the USA
- Easy-to-Use Keyless Lock
- Easy-to-Clean Laminate Finish
- FSC, U.S. Green Building Council, & AWI Certified
- Features Two Coat Hooks, Hanging Rod, and Two Smaller Cubbies for Additional Storage Space
- Minimum Order Quantity 10 Lockers (Mix and Match Allowed)