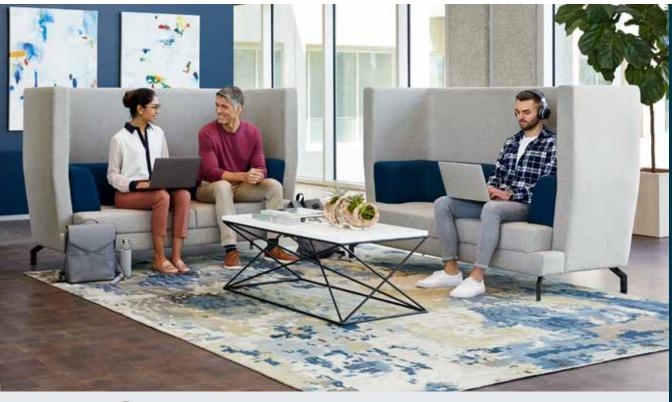

## **Quiet Seating Collection**

The sofa in this collection is designed to provide both comfort and privacy in one eye-catching signature piece. Great for focued work or sensitive conversations, the High Back Sofa pairs perfectly with our Lounge Table. Pictured: Two High Back Sofas and one Lounge Table.

- Sofa is Light Grey with a Navy Accent and Black Metal Legs
- Table has a White Top with a Black Metal Frame
- Commercial-Grade Durability Tested to 100,000 Double Rubs
- 100% Polyester Fabric with Grade 4 Color Fastness and Class 4 Pilling Resistance
- Tested to BIFMA X5.4-12 and BIFMA X5.6-2010 and Meets or Exceeds BIFMA's Durability Standards for Office Furniture
- Each Product Ships Fully Assembled