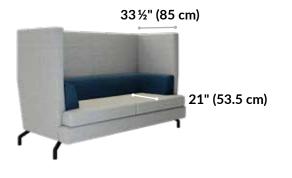

## **Quiet Seating Collection**





The sofa in this collection is designed to provide both comfort and privacy in one eye-catching signature piece. Great for focued work or sensitive conversations, the High Back Sofa pairs perfectly with our Lounge Table. Pictured: Two High Back Sofas and one Lounge Table.

- Sofa is Light Grey with a Navy Accent and Black Metal Legs
- Table has a White Top with a Black Metal Frame
- Commercial-Grade Durability Tested to 100,000 Double Rubs
- 100% Polyester Fabric with Grade 4 Color Fastness and Class 4 Pilling Resistance
- Tested to BIFMA X5.4-12 and BIFMA X5.6-2010 and Meets or Exceeds BIFMA's Durability Standards for Office Furniture
- Each Product Ships Fully Assembled

Fabric Colors



## HIGH BACK SOFA

78½" (199.5cm)



49 ¼" (125 cm)



## LOUNGE TABLE



FRONT VIEW

23¾" (60 cm)

(45 cm)



**END VIEW**