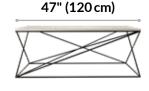

et Seating Collection**





The sofa in this collection is designed to provide both comfort and privacy in one eye-catching signature piece. Great for focued work or sensitive conversations, the High Back Sofa pairs perfectly with our Lounge Table. Pictured: Two High Back Sofas and one Lounge Table.

- Sofa is Light Grey with a Navy Accent and Black Metal Legs
- Table has a White Top with a Black Metal Frame
- Commercial-Grade Durability Tested to 100,000 Double Rubs
- 100% Polyester Fabric with Grade 4 Color Fastness and Class 4 Pilling Resistance
- Tested to BIFMA X5.4-12 and BIFMA X5.6-2010 and Meets or Exceeds BIFMA's Durability Standards for Office Furniture
- Each Product Ships Fully Assembled

Fabric Colors



## HIGH BACK SOFA

78½" (199.5cm)



49 ¼" (125 cm)



## LOUNGE TABLE



FRONT VIEW

23¾" (60 cm)

(45 cm)



**END VIEW**