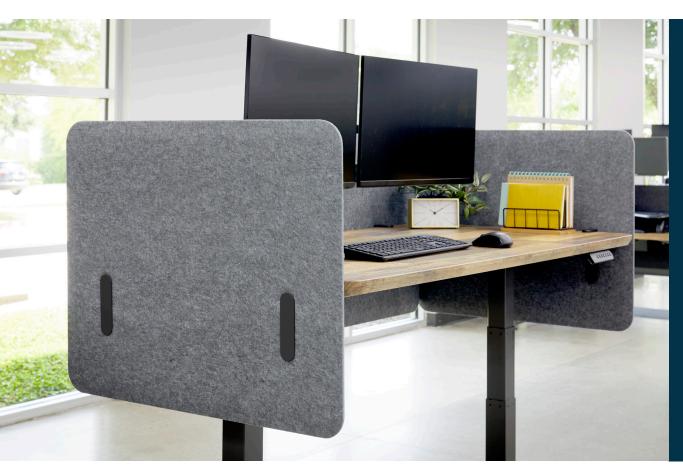

## Felt Privacy + Modesty Panel 30

This panel provides privacy and sounddampening to your active workspace. Each felt panel mounts directly to your desk or table to reduce visual distractions and hides the desktop and underside of your desk, along with cords and cables. Attaching the panel is as easy as sliding the clamps onto the desk - it requires no additional tools and takes only minutes.

- Made Specifically for the Electric Standing Desk 48x30, the Electric Standing Desk 60x30, and the Table 60x30
- Fits Surfaces with a Thickness of 11/4" (3 cm)
- Easily Attaches to Desk or Table with Included Hardware - No Tools Required
- Durable PET Felt Material
- Provides Privacy Above and Below Desk