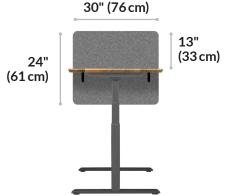

- Made Specifically for the Electric Standing Desk 48x30, the Electric Standing Desk 60x30, and the Table 60x30
- Fits Surfaces with a Thickness of 11/4" (3 cm)
- Easily Attaches to Desk or Table with Included Hardware - No Tools Required
- Durable PET Felt Material
- Provides Privacy Above and Below Desk