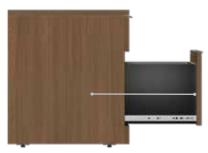

## **Executive Lateral File Cabinet**





The Executive Lateral File Cabinet is a versatile filing solution. Its two-drawer design gives you maximum storage potential. The wide, upper drawer is perfect for office supplies, while the deep, lower drawer has room for letter- or legal-sized hanging file folders. Whether you're storing files or personal items, this cabinet is ready for anything you can throw at it. (Or in it.)

- Space for Letter- or Legal-Sized Hanging Files
- Soft-Close Drawers are Lockable to Secure Files
- Drawer Pulls Can Be Repositioned to Left, Center, or Right of Drawer
- Leveling Feet to Compensate for Uneven Floors
- Durable Laminate Finish That's Easy to Clean
- Ships Fully Assembled



Drawer Interior Width: 28 ¼" (72 cm)

Drawer Depth: 15 ¾" (40 cm)