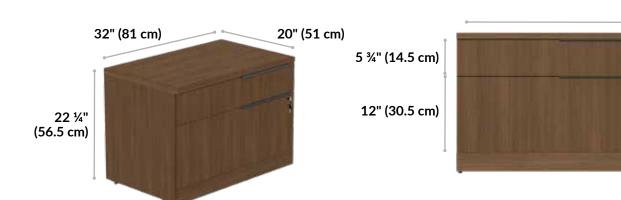

## **Executive Lateral File Cabinet**





The Executive Lateral File Cabinet is a versatile filing solution. Its two-drawer design gives you maximum storage potential. The wide, upper drawer is perfect for office supplies, while the deep, lower drawer has room for letter- or legal-sized hanging file folders. Whether you're storing files or personal items, this cabinet is ready for anything you can throw at it. (Or in it.)

- Space for Letter- or Legal-Sized Hanging Files
- Soft-Close Drawers are Lockable to Secure Files
- Drawer Pulls Can Be Repositioned to Left, Center, or Right of Drawer
- Leveling Feet to Compensate for Uneven Floors
- Durable Laminate Finish That's Easy to Clean
- Ships Fully Assembled



Drawer Interior Width: 28 ¼" (72 cm)

Drawer Depth: 15 ¾" (40 cm)