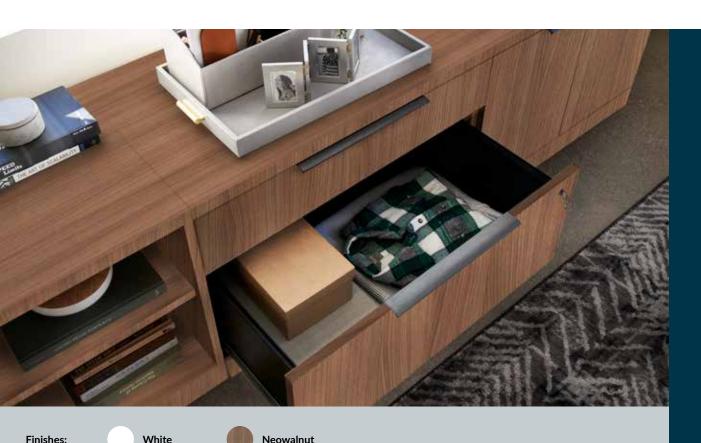

## **Executive Lateral File Cabinet**

The Executive Lateral File Cabinet is a versatile filing solution. Its two-drawer design gives you maximum storage potential. The wide, upper drawer is perfect for office supplies, while the deep, lower drawer has room for letter- or legal-sized hanging file folders. Whether you're storing files or personal items, this cabinet is ready for anything you can throw at it. (Or in it.)

- Space for Letter- or Legal-Sized Hanging Files
- Soft-Close Drawers are Lockable to Secure Files
- Drawer Pulls Can Be Repositioned to Left, Center, or Right of Drawer
- Leveling Feet to Compensate for Uneven Floors
- Durable Laminate Finish That's Easy to Clean
- Ships Fully Assembled