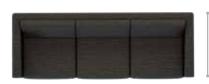

THREE-SEAT

**TOP VIEW** 

**FRONT VIEW** 

**SOFA** 

30¾" (78 cm)

22¾" (58 cm)

86¾" (220 cm) 23½" (60 cm)

FRONT