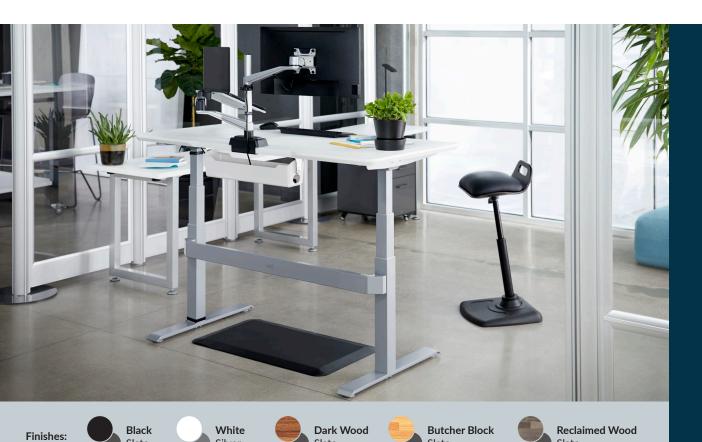

## **Electric Standing Desk 60x30**

Slate

We created the Electric Standing Desk with contract-grade materials and designed it to do something no other electric standing desk can do - assemble in under 5 minutes while being incredibly stable at any height. Each desk is designed to last, featuring a sturdy frame with steel crossbar for enhanced stability and a heavyduty laminate finish. Its unique legs, with our patent-pending, easy-to-attach feature, means it takes less than 5 minutes to assemble. Memory settings and an LED display make it easy to adjust to any height from 25.5" - 50.5". With multiple finishes that showcase its stylish chamfered edges, there's a look that's sure to fit your style.

- Assemble in 5 Minutes or Less
- 3 Programmable Memory Setting with LED Display
- A Steel Crossbar for Enhanced Stability
- Cable Management Tray
- Supports up to 250 lb (113.4 kg)

Silver

Slate