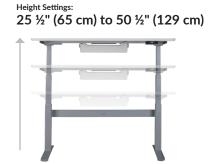

## **Electric Standing Desk 60x30**

Slate

We created the Electric Standing Desk with contract-grade materials and designed it to do something no other electric standing desk can do - assemble in under 5 minutes while being incredibly stable at any height. Each desk is designed to last, featuring a sturdy frame with steel crossbar for enhanced stability and a heavyduty laminate finish. Its unique legs, with our patent-pending, easy-to-attach feature, means it takes less than 5 minutes to assemble. Memory settings and an LED display make it easy to adjust to any height from 25.5" - 50.5". With multiple finishes that showcase its stylish chamfered edges, there's a look that's sure to fit your style.