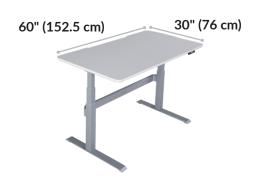

## **Electric Standing Desk 60x30**

Slate

We created the Electric Standing Desk with contract-grade materials and designed it to do something no other electric standing desk can do - assemble in under 5 minutes while being incredibly stable at any height. Each desk is designed to last, featuring a sturdy frame with steel crossbar for enhanced stability and a heavyduty laminate finish. Its unique legs, with our patent-pending, easy-to-attach feature, means it takes less than 5 minutes to assemble. Memory settings and an LED display make it easy to adjust to any height from 25.5" - 50.5". With multiple finishes that showcase its stylish chamfered edges, there's a look that's sure to fit your style.

- Assemble in 5 Minutes or Less
- 3 Programmable Memory Setting with LED Display
- A Steel Crossbar for Enhanced Stability
- Cable Management Tray
- Supports up to 250 lb (113.4 kg)

Silver

Slate