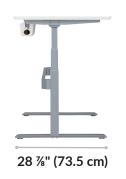

## **Electric Standing Desk 60x30**

Slate

We created the Electric Standing Desk with contract-grade materials and designed it to do something no other electric standing desk can do - assemble in under 5 minutes while being incredibly stable at any height. Each desk is designed to last, featuring a sturdy frame with steel crossbar for enhanced stability and a heavyduty laminate finish. Its unique legs, with our patent-pending, easy-to-attach feature, means it takes less than 5 minutes to assemble. Memory settings and an LED display make it easy to adjust to any height from 25.5" - 50.5". With multiple finishes that showcase its stylish chamfered edges, there's a look that's sure to fit your style.