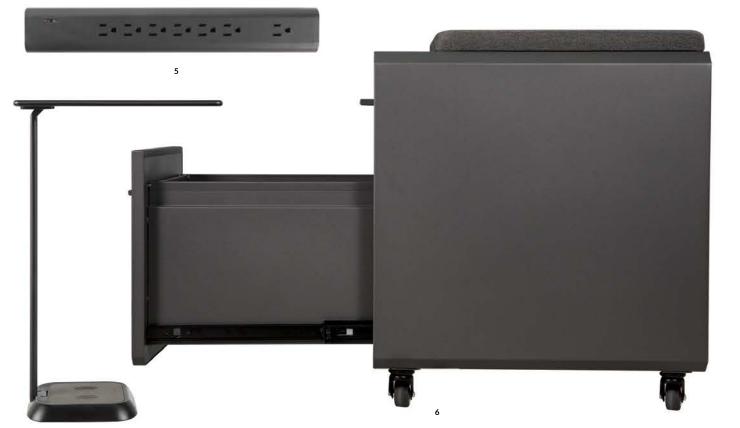

- 1. Dual-Monitor Arm
- 2. Power Hub
- 3. Active Seat
- 4. LED TaskLamp + Wireless Charger

Fower StripStorage Seat

7. Standing Mat 36x24