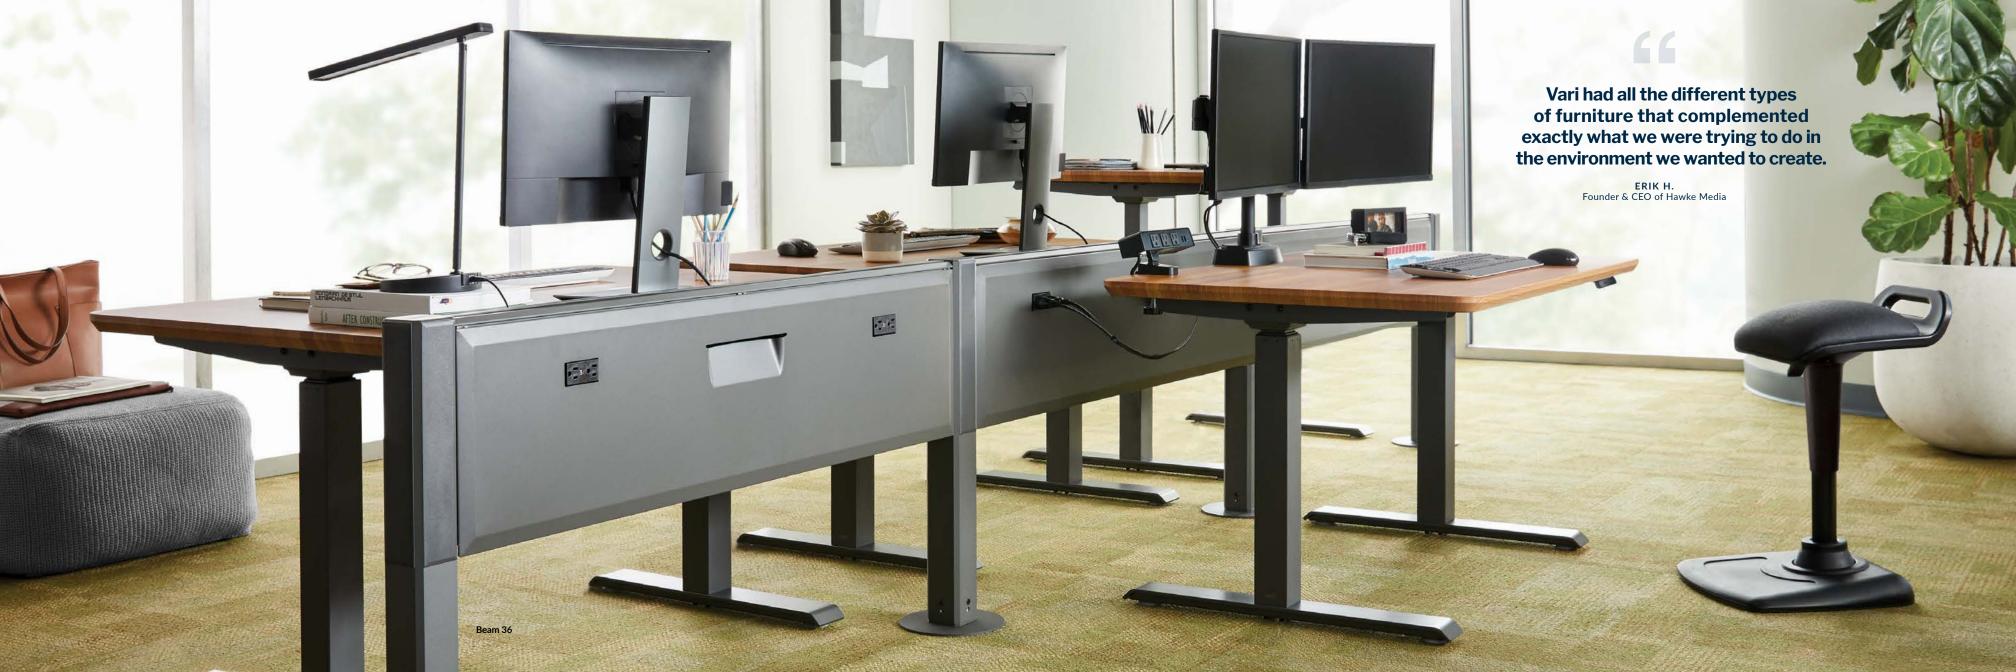

#### **Benching**

A high-density, open office solution that maximizes your square footage and is easy to reconfigure or add to as teams grow.

- 1. Monitor Arm + Laptop Stand
- 2. Electric Standing Desk 48x30
- 3. Standing Mat 34x20
- 4. Active Seat
- 5. Table 60x24
- 6. Slim File Cabinet