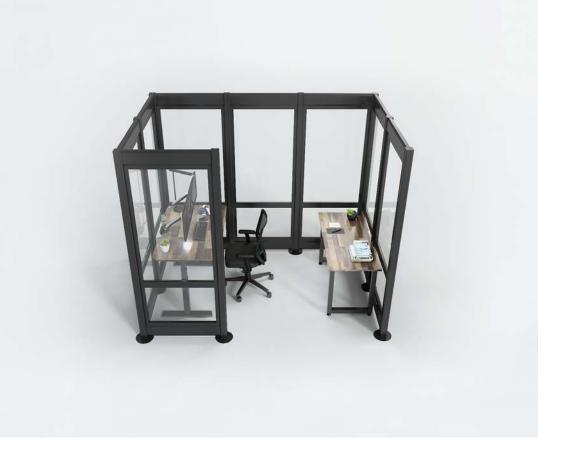

#### **Private Office**

Create a personal space for managers and executives with our easy-to-build and reconfigurable QuickFlex Walls®.

#### **Focus Workstation**

A flexible, semi-private space for focused work and productivity is easy to create with movable walls and workstations.

2

1. Table 60x30

2. File Cabinet

3. Task Chair

2:

A dedicated space to meet, share, and present, which can easily be reconfigured as your team grows or your needs change.