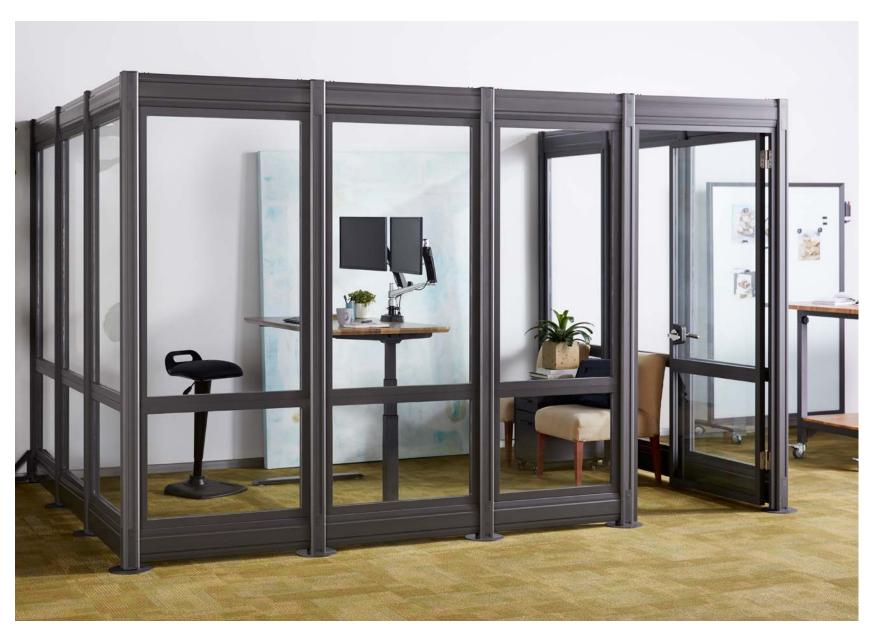

#### **Private Office**

Create a personal space for managers and executives with our easy-to-build and reconfigurable QuickFlex Walls®.

## **Solutions That Make Change Simple**

We know businesses grow and change, and now your workspace can keep up with our movable walls, mobile marker boards, privacy booths, and more. We cater to the space and privacy needs of your growing company with wall panels in finishes from writable frosted glass to sound-dampening felt and other solutions that make it simple to create the spaces you need.