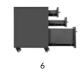

#### **Benching**

A high-density, open office solution that maximizes your square footage and is easy to reconfigure or add to as teams grow.

- 1. Monitor Arm + Laptop Stand
- 2. Electric Standing Desk 48x30
- 3. Standing Mat 34x20
- 4. Active Seat
- 5. Table 60x24
- 6. Slim File Cabinet