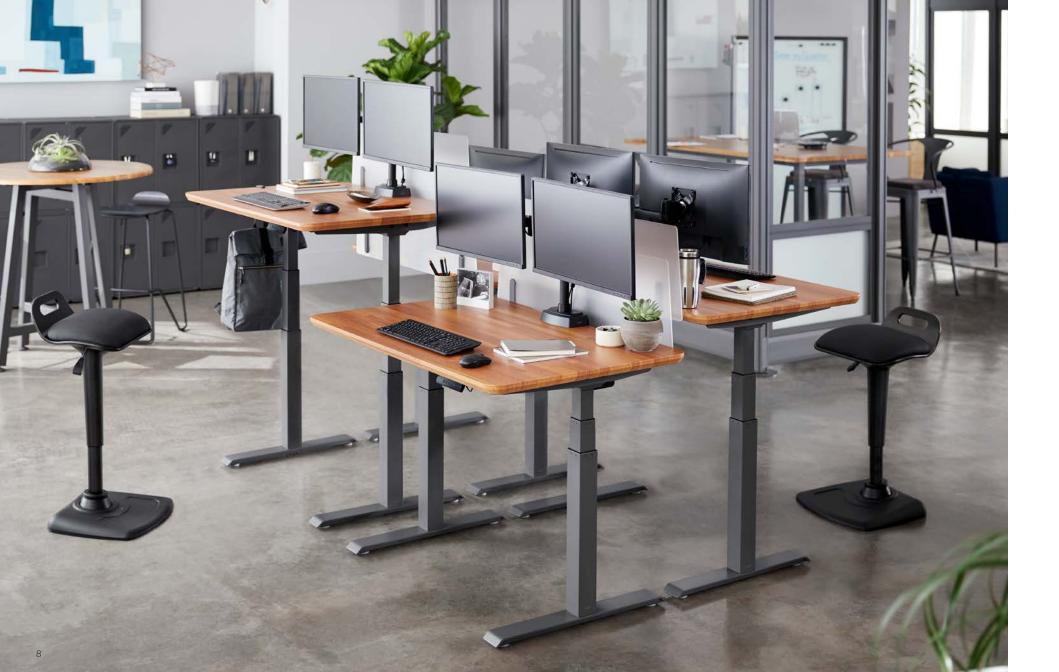

#### **Benching**

A high-density, open office solution that maximizes your square footage and is easy to reconfigure or add to as teams grow.

- 1. Monitor Arm + Laptop Stand
- 2. Electric Standing Desk 48x30
- 3. Standing Mat 34x20
- 4. Active Seat
- 5. Table 60x24
- 6. Slim File Cabinet

#### **Solutions for Any Space**

We've made it simple to add furniture and other products with timeless, durable finishes that match the feel of any office from classic to contemporary to rustic. Our core line of products is kept in stock and ships quickly, so we're always ready to help you create your workspace.