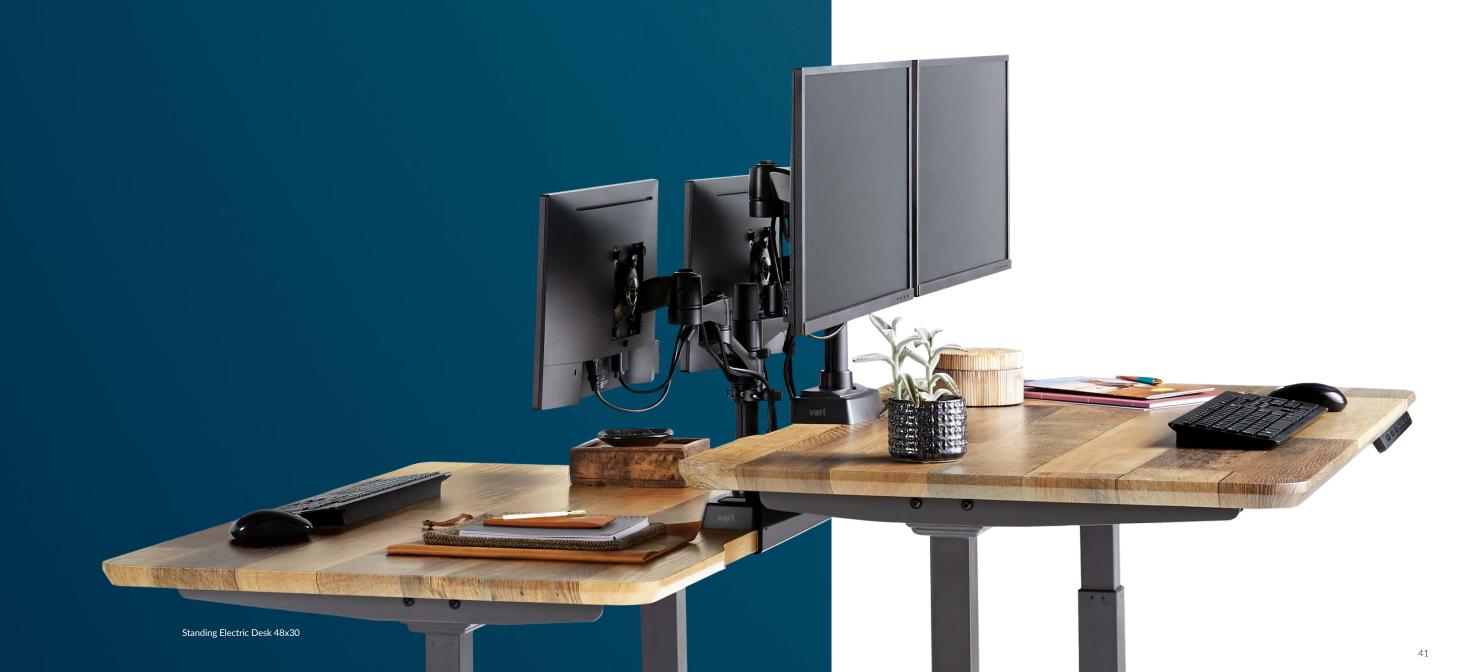

- 1. QuickFlex Walls®
- 2. Dual-Monitor Arm
- 3. Electric Standing Desk 60x30
- 4. Active Seat
- 5. Slim Storage Seat

#### **Private Office**

Create a personal space for managers and executives with our easy-to-build and reconfigurable QuickFlex Walls®.