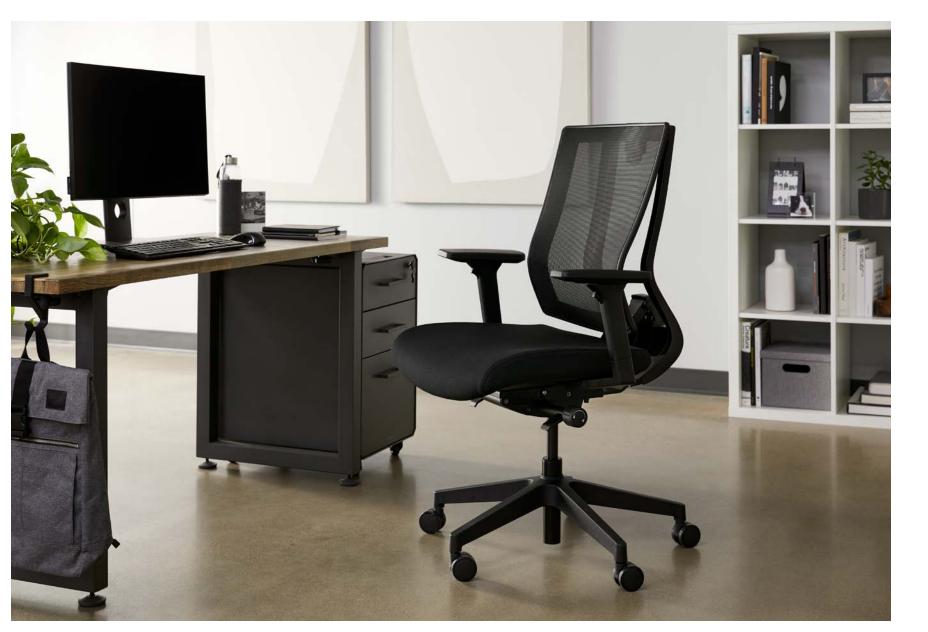

#### **Focus Workstation**

A flexible, semi-private space for focused work and productivity is easy to create with movable walls and workstations.

2

1. Table 60x30

2. File Cabinet

3. Task Chair

2:

A dedicated space to meet, share, and present, which can easily be reconfigured as your team grows or your needs change.