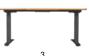

#### **Focus Workstation**

A flexible, semi-private space for focused work and productivity is easy to create with movable walls and workstations.

2

1. Table 60x30

2. File Cabinet

3. Task Chair

2:

A dedicated space to meet, share, and present, which can easily be reconfigured as your team grows or your needs change.

Wood Conference Chair
 Standing Conference Table

2!