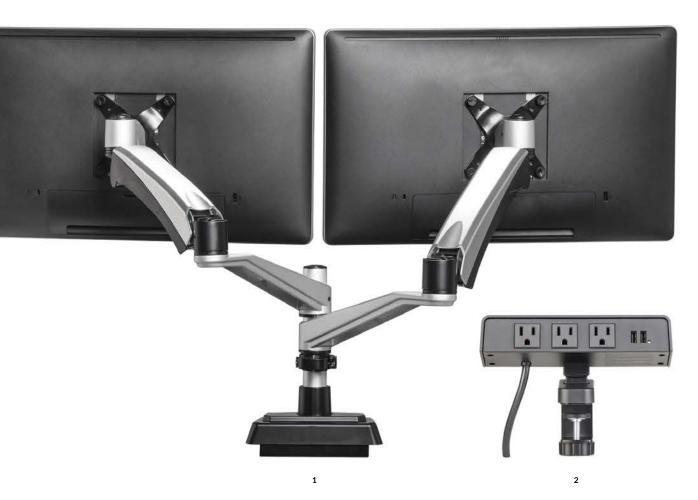

- 1. QuickFlex Walls®
- 2. Dual-Monitor Arm
- 3. Electric Standing Desk 60x30
- 4. Active Seat
- 5. Slim Storage Seat