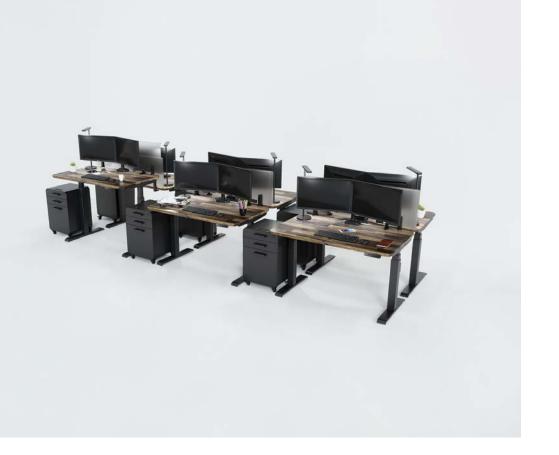

#### **Benching**

A high-density, open office solution that maximizes your square footage and is easy to reconfigure or add to as teams grow.

- 1. Monitor Arm + Laptop Stand
- 2. Electric Standing Desk 48x30
- 3. Standing Mat 34x20
- 4. Active Seat
- 5. Table 60x24
- 6. Slim File Cabinet