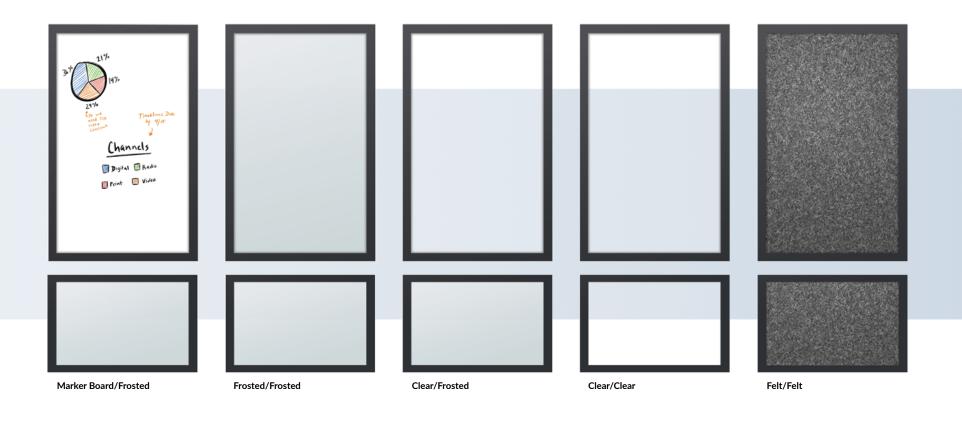

## **Solutions That Make Change Simple**

We know businesses grow and change, and now your workspace can keep up with our movable walls, mobile marker boards, privacy booths, and more. We cater to the space and privacy needs of your growing company with wall panels in finishes from writable frosted glass to sound-dampening felt and other solutions that make it simple to create the spaces you need.