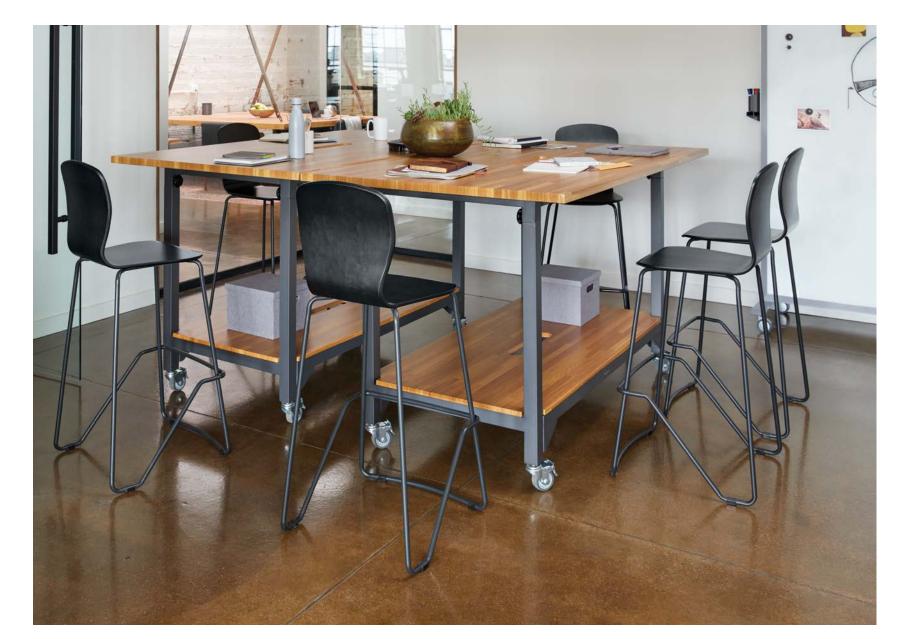

#### **Meeting Space**

A breakout space to gather for informal meetings, check-ins, and collaboration that's flexible enough to change in the future.

Wood Conference Chair
 Standing Meeting Table