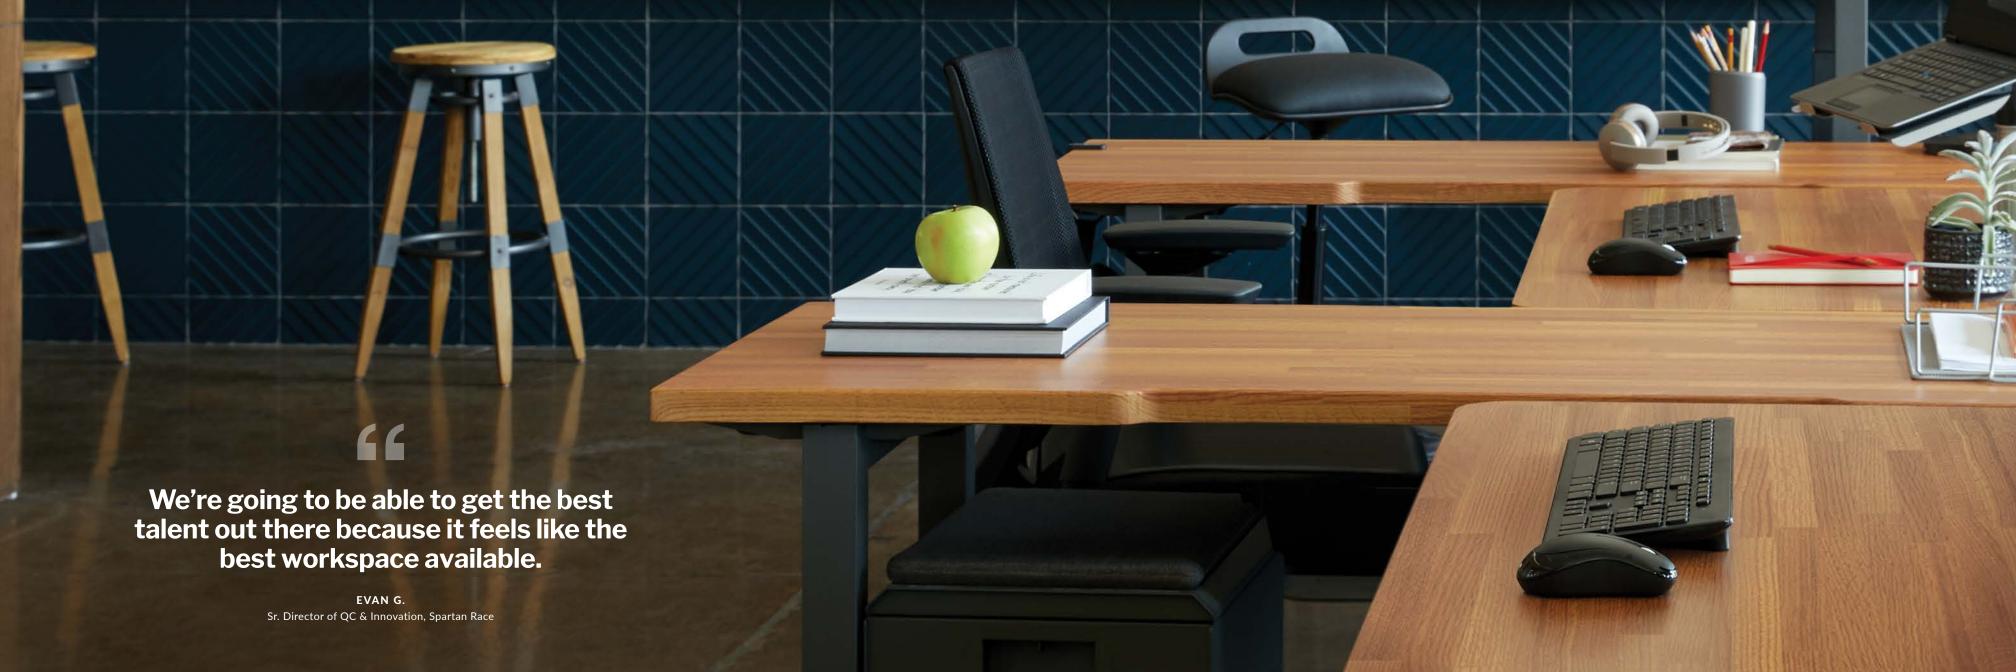

#### **Benching**

A high-density, open office solution that maximizes your square footage and is easy to reconfigure or add to as teams grow.

- 1. Monitor Arm + Laptop Stand
- 2. Electric Standing Desk 48x30
- 3. Standing Mat 34x20
- 4. Active Seat
- 5. Table 60x24
- 6. Slim File Cabinet