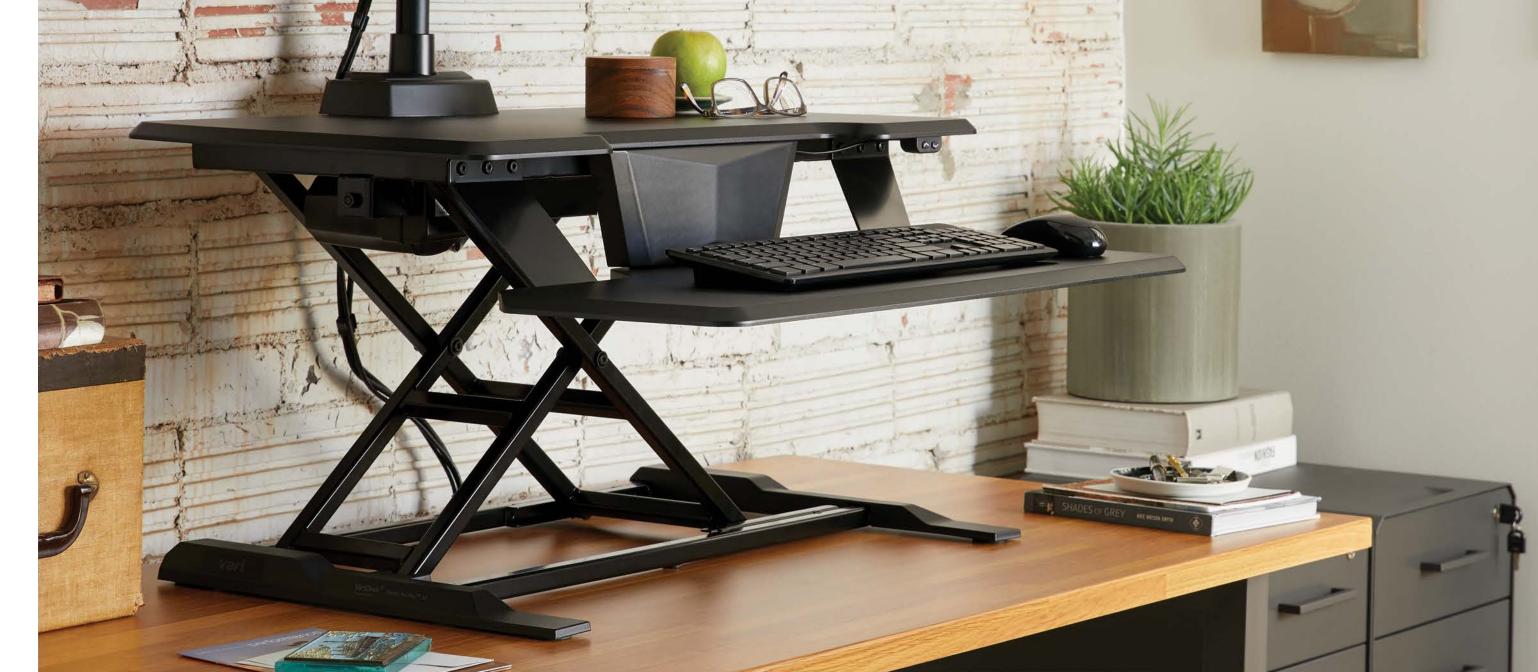

**Simple by Design** 

It's easy to enhance or change your space with accessories. Our products assemble easily and most don't require any special tools, which means they can be put together by almost anyone, reconfigure quickly, and work in almost any space.

- 1. Dual-Monitor Arm
- 2. Power Hub
- 3. Active Seat
- 4. LED TaskLamp + Wireless Charger

Fower StripStorage Seat

7. Standing Mat 36x24