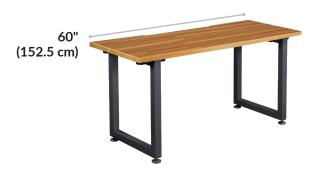

## **Table 60x30**

The Table 60x30 gives anyone a spacious workstation, with plenty of room for a dual-monitor setup, keyboard, mouse, and more. It can be assembled in minutes and used as an individual workstation or paired with another desk as a return for more space. This desk also features legs that can link multiple desks together through our QuickGrip hand-bolt system, easily creating a seamless benching application of workstations.