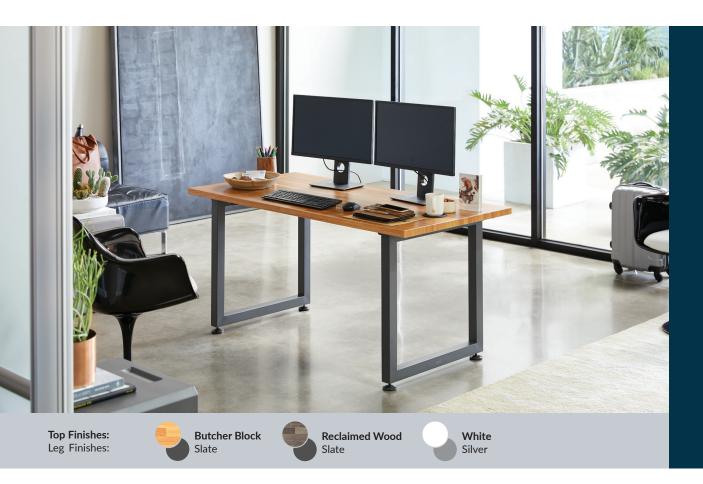

## **Table 60x30**

The Table 60x30 gives anyone a spacious workstation, with plenty of room for a dual-monitor setup, keyboard, mouse, and more. It can be assembled in minutes and used as an individual workstation or paired with another desk as a return for more space. This desk also features legs that can link multiple desks together through our QuickGrip hand-bolt system, easily creating a seamless benching application of workstations.

- Can Link Multiple Desks for Benching Configuration
- Assembles Quickly and Easily
- Cable Managment Tray
- Durable Laminate Finish
- Supports up to 300 lb (136 kg)