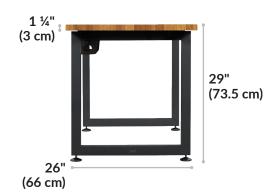

## **Table 60x30**

The Table 60x30 gives anyone a spacious workstation, with plenty of room for a dual-monitor setup, keyboard, mouse, and more. It can be assembled in minutes and used as an individual workstation or paired with another desk as a return for more space. This desk also features legs that can link multiple desks together through our QuickGrip hand-bolt system, easily creating a seamless benching application of workstations.