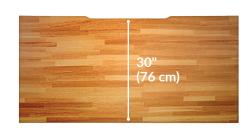

## **Table 60x30**

The Table 60x30 gives anyone a spacious workstation, with plenty of room for a dual-monitor setup, keyboard, mouse, and more. It can be assembled in minutes and used as an individual workstation or paired with another desk as a return for more space. This desk also features legs that can link multiple desks together through our QuickGrip hand-bolt system, easily creating a seamless benching application of workstations.