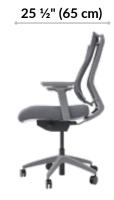

Finishes:

Black

Grey

Chair Height Range 38 ½" (98 cm) -43 ½" (110 cm)

> Seat Height Range 17 %" (45 cm) -22" (56 cm)

20" (51 cm)

20" (51 cm)