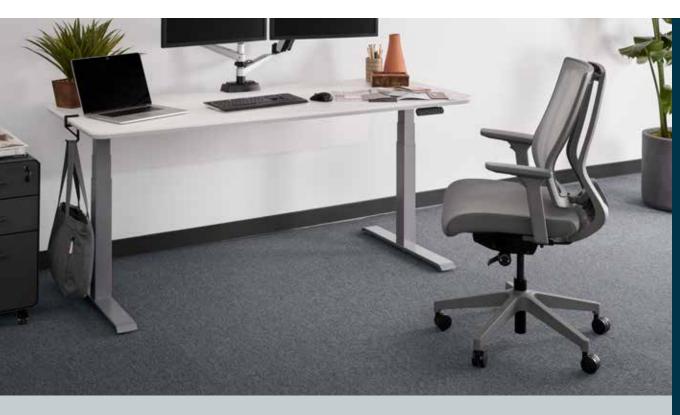

## **Task Chair**

This task chair provides the ergonomic comfort that seated, focused work requires. It offers a reinforced mesh back for breathability and a pivoting backrest for maximum lumbar support. Featuring adjustable settings for the chair back, seat, armrests, and seat back tilt and tension, it's a simple, flexible addition to any workspace.

- Adjustable Chair Back, Seat, Armrests, and Seat Back Tilt and Tension
- Seat is Height-Adjustable from 17 %" to 22"
- Assembles in Minutes with All Tools Included
- Weight Capacity of up to 300 lb
- Casters Work on Carpeted or Wood Floors
- Tested to BIFMA X5.1 and Meets or Exceeds BIFMA's Durability Standards for Office Furniture
- GreenGuard and GreenGuard Gold Certified