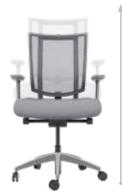

Finishes:

Black

Grey

Chair Height Range 38 ½" (98 cm) -43 ½" (110 cm)

> Seat Height Range 17 %" (45 cm) -22" (56 cm)

20" (51 cm)

20" (51 cm)