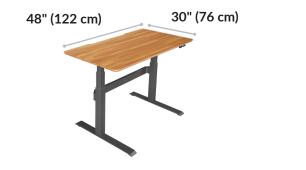

## **Electric Standing Desk 48x30**

#### Height Settings: 25 ½" (65 cm) to 50 ½" (129 cm)