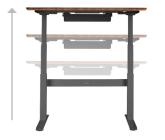

- Assemble in 5 Minutes or Less
- 3 Programmable Memory Setting with LED Display
- A Steel Crossbar for Enhanced Stability
- Cable Management Tray
- Supports up to 200 lb (90.7 kg)