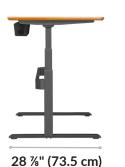

t-grade materials and designed it to do something no other electric standing desk can do – assemble in under 5 minutes while being incredibly stable at any height. Each desk is designed to last, featuring a sturdy frame with steel crossbar for enchanced stability and a heavyduty laminate finish. Its unique legs, with our patent-pending, easy-to-attach feature, means it takes less than 5 minutes to assemble. Memory settings and an LED display make it easy to adjust to any height from 25.5" – 50.5". With multiple finishes that chowcase its stylish chamfered edges, there's a look that's sure to fit your style.

- Assemble in 5 Minutes or Less
- 3 Programmable Memory Setting with LED Display
- A Steel Crossbar for Enhanced Stability
- Cable Management Tray
- Supports up to 200 lb (90.7 kg)





#### Height Settings: 25 ½" (65 cm) to 50 ½" (129 cm)



### 22" (56 cm)



#### For patent and trademark information, visit Vari.com/patents ©2020 Varidesk, LLC. All Rights Reserved.