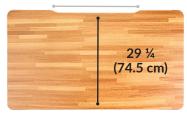

desk can do – assemble in under 5 minutes while being incredibly stable at any height. Each desk is designed to last, featuring a sturdy frame with steel crossbar for enchanced stability and a heavyduty laminate finish. Its unique legs, with our patent-pending, easy-to-attach feature, means it takes less than 5 minutes to assemble. Memory settings and an LED display make it easy to adjust to any height from 25.5" – 50.5". With multiple finishes that chowcase its stylish chamfered edges, there's a look that's sure to fit your style.

- Assemble in 5 Minutes or Less
- 3 Programmable Memory Setting with LED Display
- A Steel Crossbar for Enhanced Stability
- Cable Management Tray
- Supports up to 200 lb (90.7 kg)





#### Height Settings: 25 ½" (65 cm) to 50 ½" (129 cm)



### 22" (56 cm)



#### For patent and trademark information, visit Vari.com/patents ©2020 Varidesk, LLC. All Rights Reserved.