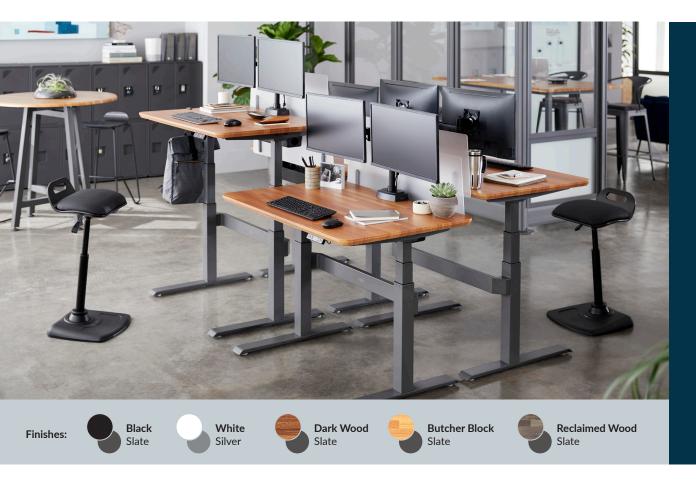

# vari

We created the Electric Standing Desk with contract-grade materials and designed it to do something no other electric standing desk can do – assemble in under 5 minutes while being incredibly stable at any height. Each desk is designed to last, featuring a sturdy frame with steel crossbar for enchanced stability and a heavyduty laminate finish. Its unique legs, with our patent-pending, easy-to-attach feature, means it takes less than 5 minutes to assemble. Memory settings and an LED display make it easy to adjust to any height from 25.5" – 50.5". With multiple finishes that chowcase its stylish chamfered edges, there's a look that's sure to fit your style.

- Assemble in 5 Minutes or Less
- 3 Programmable Memory Setting with LED Display
- A Steel Crossbar for Enhanced Stability
- Cable Management Tray
- Supports up to 200 lb (90.7 kg)