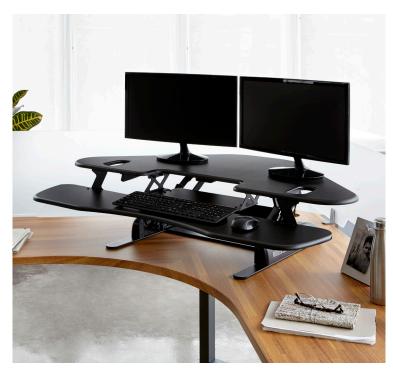

## CubeCorner® 48 BLACK

The CubeCorner 48 is our largest corner model, sized perfectly for dual-monitor setups. It's designed to maximize the usable space in your cubicle corner or on your L-shaped desk while giving you the freedom to sit or stand any time you like.

## **KEY FEATURES**

Fully Assembled, No Installation Needed

**Dual-Monitor Compatible** 

11 Height Settings