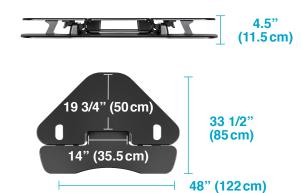

## **PRODUCT SPECIFICATIONS**

Top Surface Measures 48"(W) x 19.75"(D) 122 cm(W) x 50 cm(D)

Supports up to 35 lbs (15.88 kg)

Air-lift Piston

| _                   |     |
|---------------------|-----|
| T                   |     |
| at a factor for the | . — |
| H                   | ·   |
|                     |     |

Footprint Measures 48"(W) x 33.5"(D) 122 cm(W) x 85 cm(D)