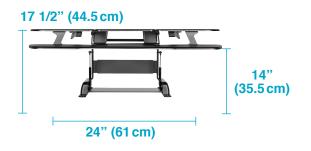

## **PRODUCT SPECIFICATIONS**

Top Surface Measures 48"(W) x 19.75"(D) 122 cm(W) x 50 cm(D)

Supports up to 35 lbs (15.88 kg)

Air-lift Piston

| _                   |     |
|---------------------|-----|
| T                   |     |
| at a factor for the | . — |
| H                   | ·   |
|                     |     |

Footprint Measures 48"(W) x 33.5"(D) 122 cm(W) x 85 cm(D)