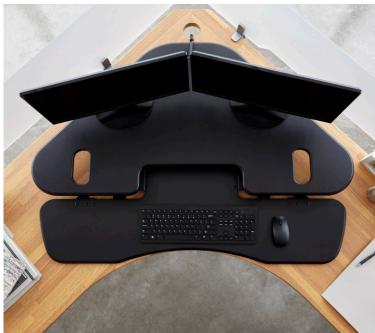

## CubeCorner® 48 BLACK

The CubeCorner 48 is our largest corner model, sized perfectly for dual-monitor setups. It's designed to maximize the usable space in your cubicle corner or on your L-shaped desk while giving you the freedom to sit or stand any time you like.

## **KEY FEATURES**

Fully Assembled, No Installation Needed

**Dual-Monitor Compatible** 

11 Height Settings