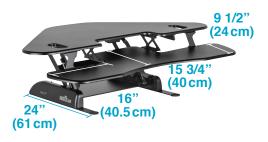

## **PRODUCT SPECIFICATIONS**

Top Surface Measures 48"(W) x 19.75"(D) 122 cm(W) x 50 cm(D)

Supports up to 35 lbs (15.88 kg)

Air-lift Piston

| _                   |     |
|---------------------|-----|
| T                   |     |
| at a factor for the | . — |
| H                   | ·   |
|                     |     |

Footprint Measures 48"(W) x 33.5"(D) 122 cm(W) x 85 cm(D)