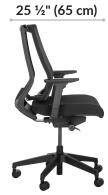

Chair Height Range 38 ½" (97 cm) -43 ½" (110 cm)

> Seat Height Range 17 %" (45 cm) -22" (56 cm)

20" (51 cm)
20" (51 cm)