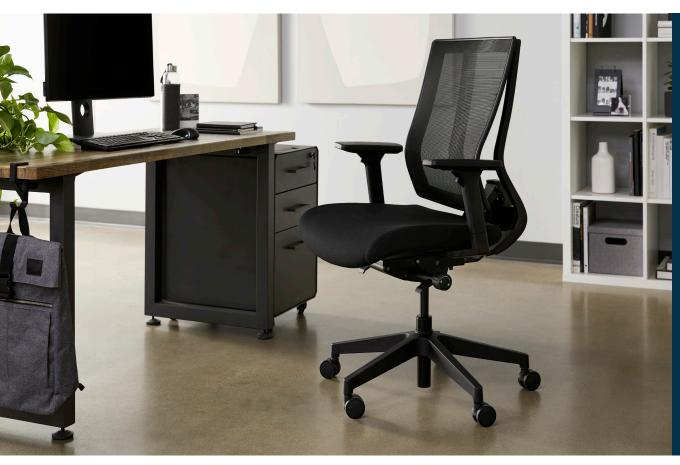

## **Task Chair**

This task chair provides the ergonomic comfort that seated, focused work requires. It offers a reinforced mesh back for breathability and a pivoting backrest for maximum lumbar support. Featuring adjustable settings for the chair back, seat, armrests, and seat back tilt and tension, it's a simple, flexible addition to any workspace.

- Adjustable Chair Back, Seat, Armrests, and Seat Back Tilt and Tension
- Seat is Height-Adjustable from 17 %" to 22"
- Assembles in Minutes with All Tools Included
- Weight Capacity of up to 300 lb
- Casters Work on Carpeted or Wood Floors
- Tested to BIFMA X5.1 and Meets or Exceeds BIFMA's Durability Standards for Office Furniture
- GreenGuard and GreenGuard Gold Certified