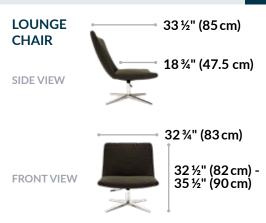

- Table Features a Walnut Laminate Finish
- Chair Available in Navy or Deep Grey Polyester
- Sofa Available in Navy, Deep Grey, Moss Green, Silver Grey Polyester Fabric, or in Shadow Grey Faux Leather Vinyl
- Commercial-Grade Materials Tested to 100.000 Double Rubs, Grade 4 Color Fastness, and Class **4 Pilling Resistance**
- Tested to BIFMA X5.4-12 and BIFMA X5.6-2010 and Meets or Exceeds BIFMA's Durability Standards for Office Furniture
- Items Sold Separately and Ship Fully Assembled