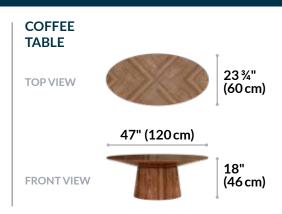

- Table Features a Walnut Laminate Finish
- Chair Available in Navy or Deep Grey Polyester
- Sofa Available in Navy, Deep Grey, Moss Green, Silver Grey Polyester Fabric, or in Shadow Grey Faux Leather Vinyl
- Commercial-Grade Materials Tested to 100.000 Double Rubs, Grade 4 Color Fastness, and Class **4 Pilling Resistance**
- Tested to BIFMA X5.4-12 and BIFMA X5.6-2010 and Meets or Exceeds BIFMA's Durability Standards for Office Furniture
- Items Sold Separately and Ship Fully Assembled