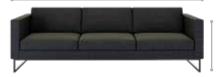

**THREE-SEAT SOFA** 

**TOP VIEW** 

**FRONT VIEW** 

30 ¾" (78 cm)

22 34" (58 cm)

86 3/4" (220 cm)

23½" (60 cm)