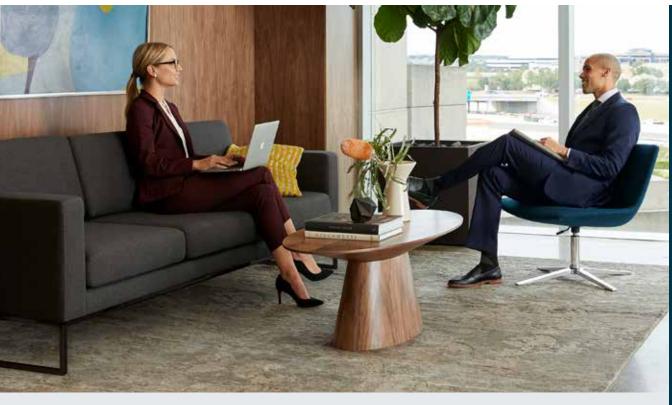

## **Classic Collection**

**Fabric Colors** 

**Shadow Grey** Faux Leather Vinyl

Deep, nautical tones and warm wood finishes give this collection a polished and professional look that will fit seamlessly into any executive space, whether it's for waiting, working, or meeting. Pictured: Three-Seat Sofa, Lounge Chair, and Coffee Table.

- Table Features a Walnut Laminate Finish
- Chair Available in Navy or Deep Grey Polyester
- Sofa Available in Navy, Deep Grey, Moss Green, Silver Grey Polyester Fabric, or in Shadow Grey Faux Leather Vinyl
- Commercial-Grade Materials Tested to 100.000 Double Rubs, Grade 4 Color Fastness, and Class **4 Pilling Resistance**
- Tested to BIFMA X5.4-12 and BIFMA X5.6-2010 and Meets or Exceeds BIFMA's Durability Standards for Office Furniture
- Items Sold Separately and Ship Fully Assembled