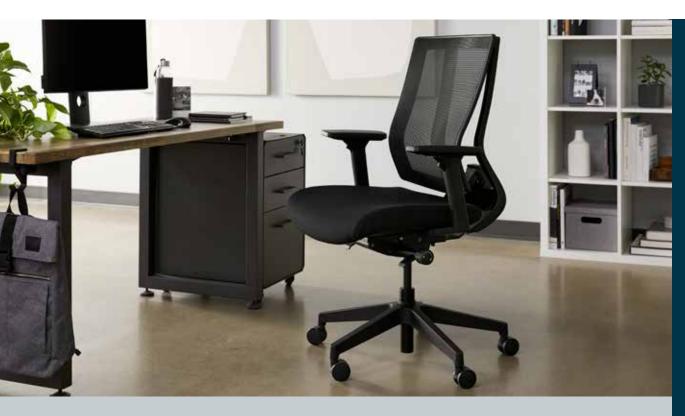

## **Task Chair**

This task chair provides the ergonomic comfort that seated, focused work requires. It offers a reinforced mesh back for breathability and a pivoting backrest for maximum lumbar support. Featuring adjustable settings for the chair back, seat, armrests, and seat back tilt and tension, it's a simple, flexible addition to any workspace.

- Adjustable Chair Back, Seat, Armrests, and Seat Back Tilt and Tension
- Seat is Height-Adjustable from 17 %" to 22"
- Assembles in Minutes with No Tools Required
- Weight Capacity of up to 300 lb
- Casters Work on Carpeted or Wood Floors
- Tested to BIFMA X5.1 and Meets or Exceeds BIFMA's Durability Standards for Office Furniture
- GreenGuard and GreenGuard Gold Certified