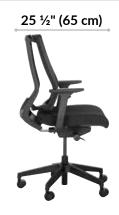

Finishes:

Black

Grey

Chair Height Range 38 ½" (97 cm) -43 ½" (110 cm)

> Seat Height Range 17 %" (45 cm) -22" (56 cm)

20" (51 cm) 20"

20" (51 cm)