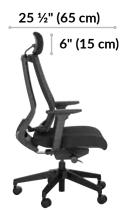

## vari

Finishes:

Grey

Black

Chair Height Range 38 ⅛" (97 cm) -43 ⅛" (110 cm)

> Seat Height Range 17 %" (45 cm) -22" (56 cm)

This task chair provides the ergonomic comfort that seated, focused work requires. It offers a reinforced mesh back for breathability and a pivoting backrest for maximum lumbar support. Featuring adjustable settings for the headrest, chair back, seat, armrests, and seat back tilt and tension, it's customizable for the perfect fit. It's a simple, flexible addition to any workspace.