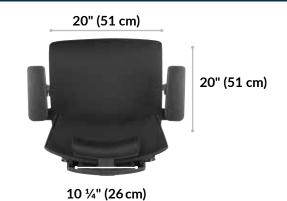

## vari

Finishes:

Grey

Black

Chair Height Range 38 ⅛" (97 cm) -43 ⅛" (110 cm)

> Seat Height Range 17 %" (45 cm) -22" (56 cm)

This task chair provides the ergonomic comfort that seated, focused work requires. It offers a reinforced mesh back for breathability and a pivoting backrest for maximum lumbar support. Featuring adjustable settings for the headrest, chair back, seat, armrests, and seat back tilt and tension, it's customizable for the perfect fit. It's a simple, flexible addition to any workspace.