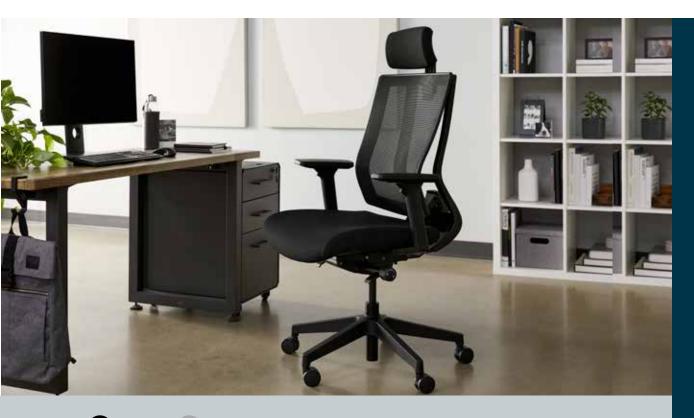

## **Task Chair with Headrest**

## vari

Finishes:

Grey

Black

Chair Height Range 38 ⅛" (97 cm) -43 ⅛" (110 cm)

> Seat Height Range 17 %" (45 cm) -22" (56 cm)

This task chair provides the ergonomic comfort that seated, focused work requires. It offers a reinforced mesh back for breathability and a pivoting backrest for maximum lumbar support. Featuring adjustable settings for the headrest, chair back, seat, armrests, and seat back tilt and tension, it's customizable for the perfect fit. It's a simple, flexible addition to any workspace.