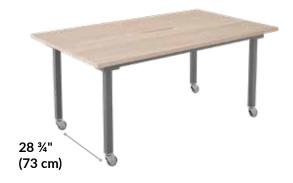

- Accommodates Meetings with up to Six **Seated People**
- Roll-and-Lock Casters Make It Easy to Move
- Meets ADA Accessibility Guidelines
- Center Opening for Cable Management
- Holds up to 300 lb (136 kg)
- Assembles in Minutes without Extra Tools

Top Finishes: Leg Finishes:

**Butcher Block** Slate

**Reclaimed Wood** 

White Slate

72" (183 cm)

42" (106.5 cm)

30 ½" (77.5 cm)