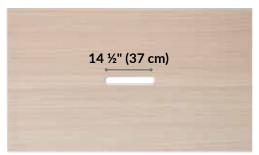

- Accommodates Meetings with up to Six **Seated People**
- Roll-and-Lock Casters Make It Easy to Move
- Meets ADA Accessibility Guidelines
- Center Opening for Cable Management
- Holds up to 300 lb (136 kg)
- Assembles in Minutes without Extra Tools