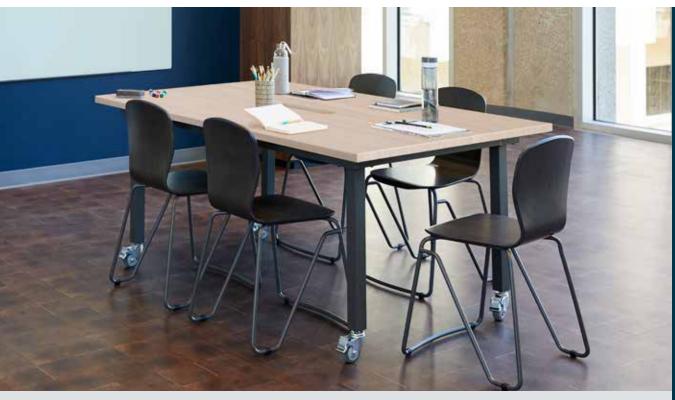

## **Conference Table**

Our Conference Table is designed for seated meetings and meets ADA accessibility guidelines. It features a durable laminate finish, a center opening for cable management, and plenty of room for meetings of up to six seated people. The roll-and-lock casters make the Conference Table easy to move, plus, the simple assembly process only takes a few minutes and requires no additional tools.

- Accommodates Meetings with up to Six **Seated People**
- Roll-and-Lock Casters Make It Easy to Move
- Meets ADA Accessibility Guidelines
- Center Opening for Cable Management
- Holds up to 300 lb (136 kg)
- Assembles in Minutes without Extra Tools