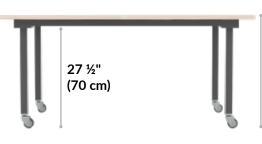

- Accommodates Meetings with up to Six **Seated People**
- Roll-and-Lock Casters Make It Easy to Move
- Meets ADA Accessibility Guidelines
- Center Opening for Cable Management
- Holds up to 300 lb (136 kg)
- Assembles in Minutes without Extra Tools