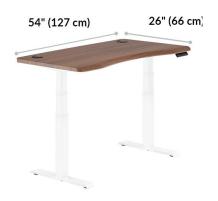

## **Ergo Electric Standing Desk 54x26**

## The Ergo Electric Standing Desk 54x26 is key to a healthier and more productive workspace.

The ergonomic design of the desk's rounded waterfall edge offers enhanced posture and a comfortable place to rest your forearms with less wrist stress. Desktop passthroughs with grommets help organize cables. Expect the same top-tier, commercial-grade benefits of our other electric standing desks, like sturdy T-Style legs, powerful electric motor, and programmable height settings.

## **Additional Details**

- · Curved and Rounded Front Edge of Desk Top
- · Cable Management Grommets for Streamlined Wiring
- · Assembles in Minutes with All Tools Included
- · Easy-to-Clean, Durable Laminate Finish
- · Adjust to Any Height from 25" 50 1/2"
- 4 Programmable Height Settings
- · Supports up to 200 lb (90.72 kg)
- Meets or Exceeds BIFMA Standards