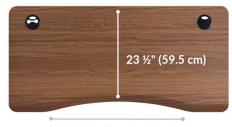

## The Ergo Electric Standing Desk 54x26 is key to a healthier and more productive workspace.

The ergonomic design of the desk's rounded waterfall edge offers enhanced posture and a comfortable place to rest your forearms with less wrist stress. Desktop passthroughs with grommets help organize cables. Expect the same top-tier, commercial-grade benefits of our other electric standing desks, like sturdy T-Style legs, powerful electric motor, and programmable height settings.

## **Additional Details**

- · Curved and Rounded Front Edge of Desk Top
- · Cable Management Grommets for Streamlined Wiring
- · Assembles in Minutes with All Tools Included
- · Easy-to-Clean, Durable Laminate Finish
- · Adjust to Any Height from 25" 50 1/2"
- 4 Programmable Height Settings
- · Supports up to 200 lb (90.72 kg)
- Meets or Exceeds BIFMA Standards