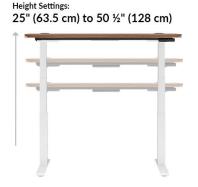

## **Additional Details**

- · Curved and Rounded Front Edge of Desk Top
- · Cable Management Grommets for Streamlined Wiring
- · Assembles in Minutes with All Tools Included
- · Easy-to-Clean, Durable Laminate Finish
- · Adjust to Any Height from 25" 50 1/2"
- 4 Programmable Height Settings
- · Supports up to 200 lb (90.72 kg)
- Meets or Exceeds BIFMA Standards