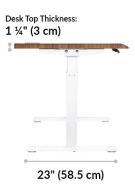

## **Additional Details**

- · Curved and Rounded Front Edge of Desk Top
- · Cable Management Grommets for Streamlined Wiring
- · Assembles in Minutes with All Tools Included
- · Easy-to-Clean, Durable Laminate Finish
- · Adjust to Any Height from 25" 50 1/2"
- 4 Programmable Height Settings
- · Supports up to 200 lb (90.72 kg)
- Meets or Exceeds BIFMA Standards