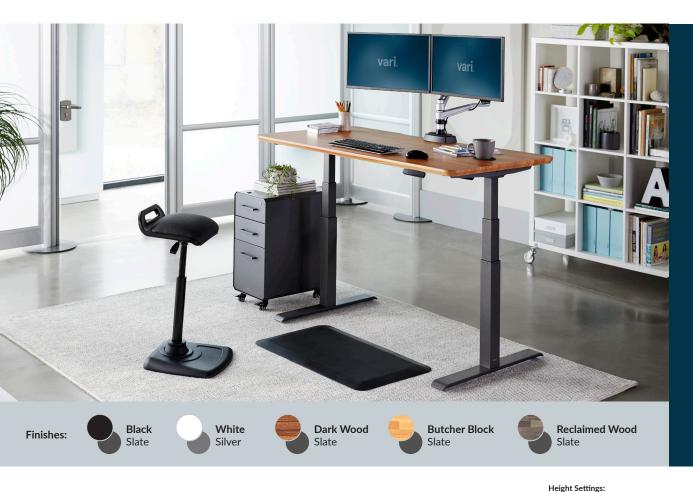

## Vari

We created the Electric Standing Desk to be durable and do something no other electric standing desk can do-assemble in under 5 minutes. Each desk is designed to last, featuring sturdy T-Style legs for enhanced stability and a contractor-grade laminate finish that's easy to clean. Memory settings and an LED display make it easy to adjust to any height from  $25"-50 \frac{1}{2}"$ . With multiple finishes that showcase its stylish chamfered edges, there's a look that's sure to fit your style. Don't forget to pair your desk with our accessories, including our monitor arms, standing mats, and more, to create a complete workspace.

- Assembles in 5 Minutes or Less
- 4 Programmable Memory Settings with LED Display
- T-Style Leg with Heavy-Duty Steel Foot for **Enhanced Stability**
- Supports up to 200 lb (90.7 kg)
- UL962 Listed, UL Certified to BIFMA Standards, and Greenguard and Greenguard Gold Certified