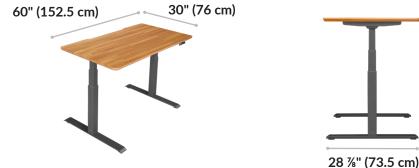

## **Electric Standing Desk 60x30**

## Vari

We created the Electric Standing Desk to be durable and do something no other electric standing desk can do-assemble in under 5 minutes. Each desk is designed to last, featuring sturdy T-Style legs for enhanced stability and a contractor-grade laminate finish that's easy to clean. Memory settings and an LED display make it easy to adjust to any height from  $25"-50 \frac{1}{2}"$ . With multiple finishes that showcase its stylish chamfered edges, there's a look that's sure to fit your style. Don't forget to pair your desk with our accessories, including our monitor arms, standing mats, and more, to create a complete workspace.

## 25" (63.5 cm) to 50 ½" (128 cm)

26 ¾" (68 cm)