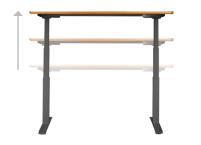

## Vari

We created the Electric Standing Desk to be durable and do something no other electric standing desk can do-assemble in under 5 minutes. Each desk is designed to last, featuring sturdy T-Style legs for enhanced stability and a contractor-grade laminate finish that's easy to clean. Memory settings and an LED display make it easy to adjust to any height from  $25"-50 \frac{1}{2}"$ . With multiple finishes that showcase its stylish chamfered edges, there's a look that's sure to fit your style. Don't forget to pair your desk with our accessories, including our monitor arms, standing mats, and more, to create a complete workspace.

## 25" (63.5 cm) to 50 ½" (128 cm)

26 ¾" (68 cm)