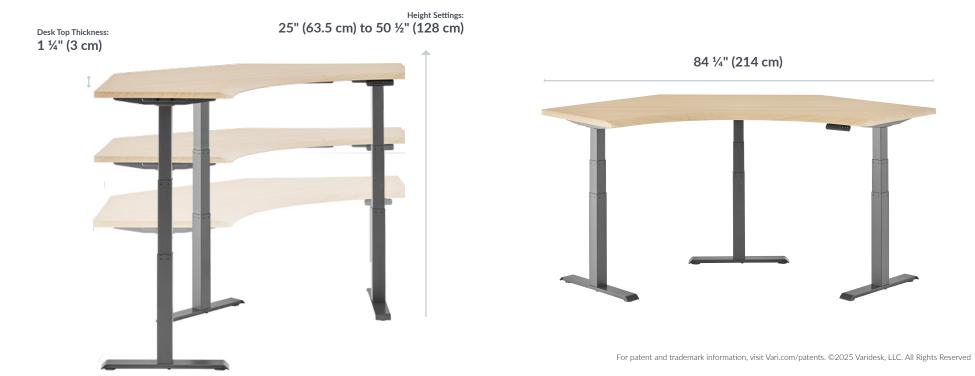

#### **PRODUCT DETAILS**

- Designed to wrap around you for an all-emcompassing workspace
- Shaped to help make the entire surface reachable to the user
- Contoured front edge softens rest points for forearms and wrists
- Easy-to-clean 3D laminate-wrapped desktop
- 4 programmable height settings for seamless transitions
- Commercial grade 1½" desktop thickness increases stability and durability
- Industry-leading height range (25" to 50 ½") to provide different work levels for a more active day
- 200 lb weight capacity
- UL 962 recognized components
- Tested to BIFMA X5.5-2021 and designed to meet or exceed BIFMA's durability standards for office furniture