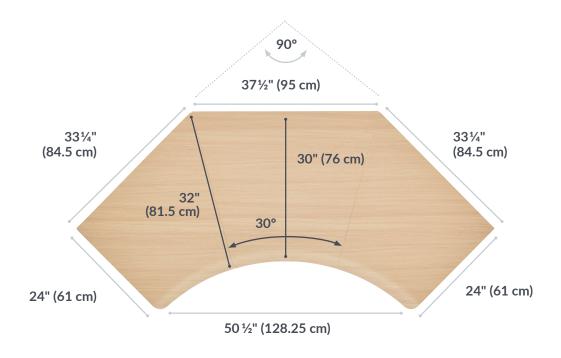

#### **PRODUCT DETAILS**

- Designed to wrap around you for an all-emcompassing workspace
- Shaped to help make the entire surface reachable to the user
- Contoured front edge softens rest points for forearms and wrists
- Easy-to-clean 3D laminate-wrapped desktop
- 4 programmable height settings for seamless transitions
- Commercial grade 1½" desktop thickness increases stability and durability
- Industry-leading height range (25" to 50 ½") to provide different work levels for a more active day
- 200 lb weight capacity
- UL 962 recognized components
- Tested to BIFMA X5.5-2021 and designed to meet or exceed BIFMA's durability standards for office furniture