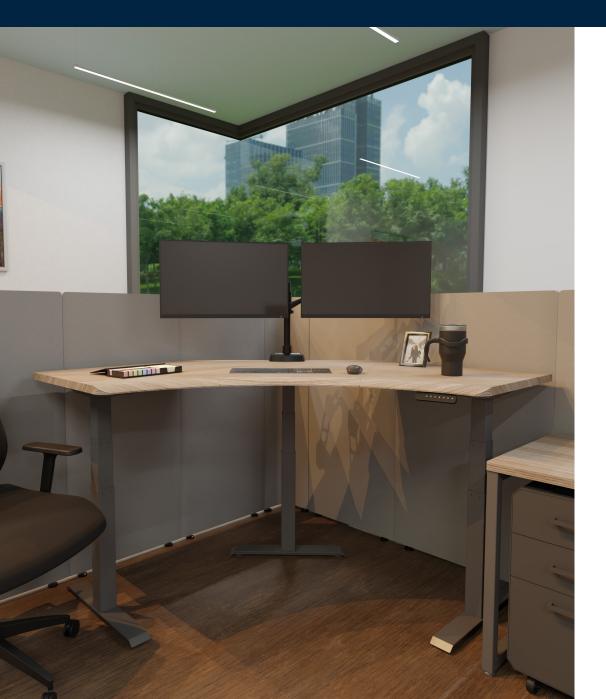

#### OPTIMIZE, ORGANIZE, DOMINATE,

Take control of your workflow, gameplay, or creative projects with the Command Center Electric Standing Desk. This curved, 3D-laminate-wrapped surface draws you into your setup, reducing distractions and maximizing focus.

## YOUR HQ FOR EVERY MISSION

Outfit your Command Center with tech-friendly accessories to support multiple monitors, advanced equipment, and seamless transitions between work and play.

### **BUILT FOR MULTITASKING MASTERS**

With ample surface space and an ergonomic ComfortEdge<sup>™</sup> design, this desk keeps your essentials within reach, whether you're editing, streaming, or powering through your workday.