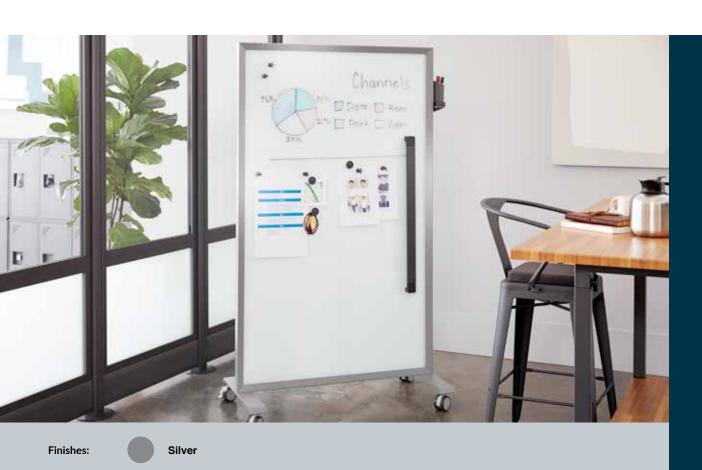

## **Mobile Glass Board 40x72**

Make your brainstorms bigger. The easily-movable, dual-sided Mobile Glass Board is an easy way to add more collaboration and organization to any office, lecture space, or presentation hall. A sturdy frame combined with durable, lockable casters assembles in just minutes and features a writable glass surface on each side. You can make meetings more flexible with notetaking and creative collaboration that can be moved between conference rooms or workspaces to share or store. It can even be used as a movable partition between workspaces.

- Double-Sided Dry Erase Writable Glass Surface
- Roll-and-Lock Casters for Easy Mobility
- Easy Assembly
- Included Accessories:
  - Magnetic Eraser/Marker Holder
  - Magnetic Straight Edge
  - 9 Magnets (3 Different Shapes)