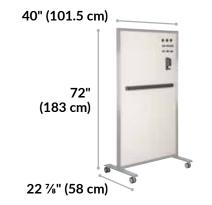

## **Mobile Glass Board 40x72**

Make your brainstorms bigger. The easily-movable, dual-sided Mobile Glass Board is an easy way to add more collaboration and organization to any office, lecture space, or presentation hall. A sturdy frame combined with durable, lockable casters assembles in just minutes and features a writable glass surface on each side. You can make meetings more flexible with notetaking and creative collaboration that can be moved between conference rooms or workspaces to share or store. It can even be used as a movable partition between workspaces.