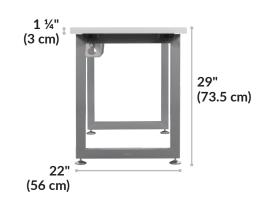

## **Table 60x24**

The Table 60x24 gives anyone a complete base of operations, with plenty of room for a dual-monitor setup, keyboard, mouse, and more. It can be assembled in minutes and used as an individual workstation or paired with another desk as a return for more space. This desk also features legs that can link multiple desks together through our QuickGrip hand-bolt system, easily creating a seamless benching application of workstations.