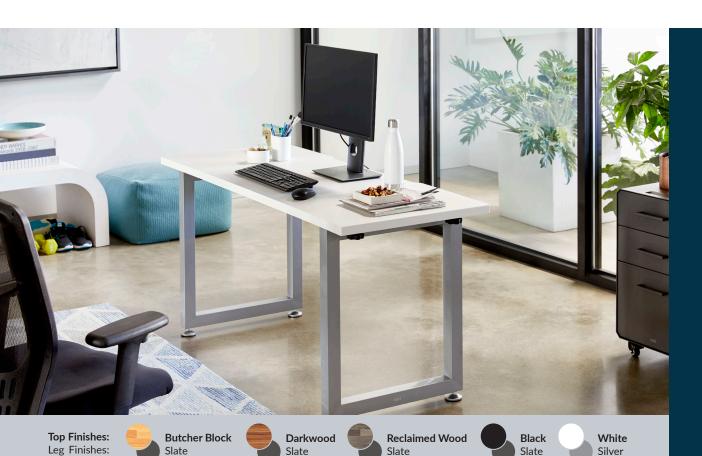

## **Table 60x24**

The Table 60x24 gives anyone a complete base of operations, with plenty of room for a dual-monitor setup, keyboard, mouse, and more. It can be assembled in minutes and used as an individual workstation or paired with another desk as a return for more space. This desk also features legs that can link multiple desks together through our QuickGrip hand-bolt system, easily creating a seamless benching application of workstations.

- Can Link Multiple Desks for Benching Configuration
- Assembles Quickly and Easily
- Cable Managment Tray
- Durable Laminate Finish
- Supports up to 300 lb (136 kg)