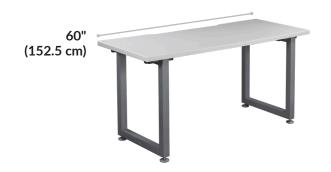

## **Table 60x24**

The Table 60x24 gives anyone a complete base of operations, with plenty of room for a dual-monitor setup, keyboard, mouse, and more. It can be assembled in minutes and used as an individual workstation or paired with another desk as a return for more space. This desk also features legs that can link multiple desks together through our QuickGrip hand-bolt system, easily creating a seamless benching application of workstations.