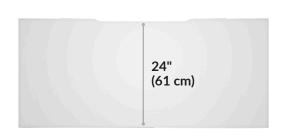

## **Table 60x24**

The Table 60x24 gives anyone a complete base of operations, with plenty of room for a dual-monitor setup, keyboard, mouse, and more. It can be assembled in minutes and used as an individual workstation or paired with another desk as a return for more space. This desk also features legs that can link multiple desks together through our QuickGrip hand-bolt system, easily creating a seamless benching application of workstations.