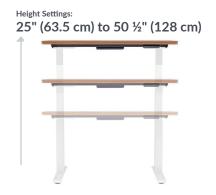

### **Seamless Sit-to-Stand**

Take your work to new heights — between 25" and  $50 \frac{1}{2}$ " — with 3-tier legs, a whisper-quiet motor, and an easy-to-use control panel.