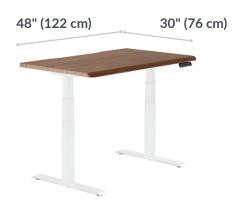

sk with ComfortEdge™ 48x30**





## **Innovative Edge**

The desk's contoured front ComfortEdge™ slopes softly downward, creating comfortable rest points for forearms, elbows, and wrists.

## **Swift Setup**

With a pre-installed frame and slide-and-lock leg assembly, putting this desk together is easier than connecting to a new Wi-Fi network.

### **Seamless Sit-to-Stand**

Take your work to new heights — between 25" and  $50 \frac{1}{2}$ " — with 3-tier legs, a whisper-quiet motor, and an easy-to-use control panel.

#### **Additional Details**

- Rear Indentation for Cable Management
- Easy-to-Clean 3D Laminate-Wrapped Desktop
- 4 Programmable Height Settings
- Supports up to 220 lb (99.8 kg)
- UL962 Listed, UL Certified to BIFMA Standards, and Greenguard and Greenguard Gold Certified