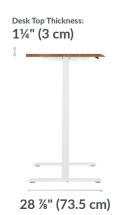

## **Innovative Edge**

The desk's contoured front ComfortEdge™ slopes softly downward, creating comfortable rest points for forearms, elbows, and wrists.

#### **Additional Details**

- Rear Indentation for Cable Management
- Easy-to-Clean 3D Laminate-Wrapped Desktop
- 4 Programmable Height Settings
- Supports up to 220 lb (99.8 kg)
- UL962 Listed, UL Certified to BIFMA Standards, and Greenguard and Greenguard Gold Certified