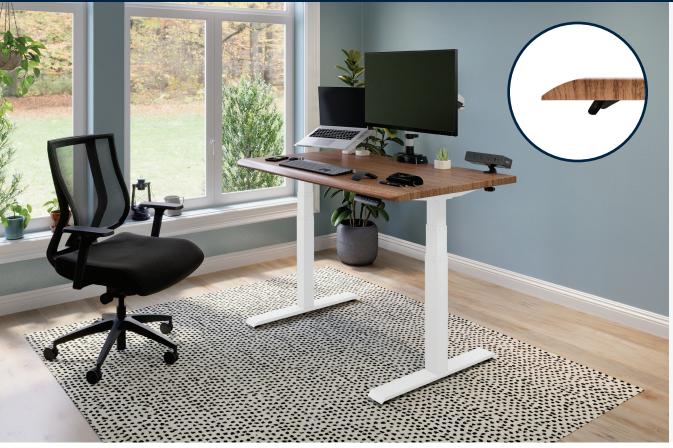

# **Electric Standing Desk with ComfortEdge™ 48x30**

## **Innovative Edge**

The desk's contoured front ComfortEdge™ slopes softly downward, creating comfortable rest points for forearms, elbows, and wrists.

## **Swift Setup**

With a pre-installed frame and slide-and-lock leg assembly, putting this desk together is easier than connecting to a new Wi-Fi network.

### **Seamless Sit-to-Stand**

Take your work to new heights — between 25" and  $50 \frac{1}{2}$ " — with 3-tier legs, a whisper-quiet motor, and an easy-to-use control panel.