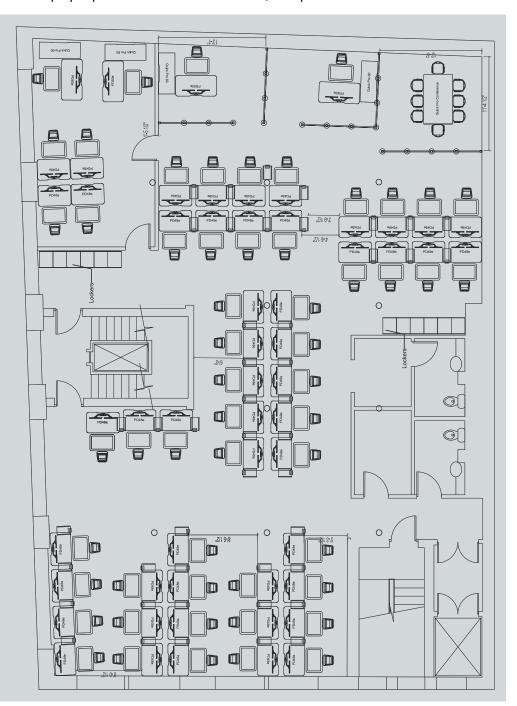

# Their challenge

They needed to transform their dark, cramped space into an open office where teams could easily meet and collaborate.

Before

Because of renovation delays, they also needed a flexible furniture solution that could be shipped quickly and installed by their own employees. Spartan's home is located in one of Boston's historic "skyscrapers" in the heart of the financial district, but they wanted their space to have a more sleek, modern look with coordinated furniture and accessories.

## **OUR SOLUTION**

Spartan worked with the Vari® workspace design team to create a plan that provided both collaboration and focus spaces, while increasing density to meet their growth needs.

Our Electric Standing Desk ensured workstations promoted healthy movement, and our full collection—including conference tables, seating, lighting, storage, and movable walls—meant they could adapt and change their office down the road.

### **Just the Facts**

Location: Workstations:

Boston 115

Office: Time to install:

16,000 sq ft3 DaysDensity:Cost:139 sq ft per person\$32 sq ft