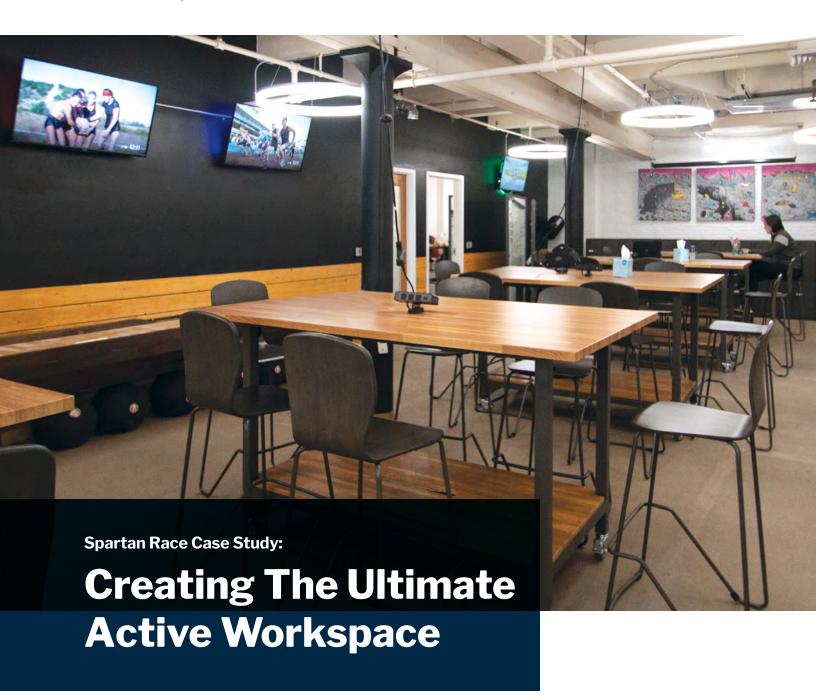

# The Spartan Race is the premier obstacle course race and corporate wellness company with 250+ annual events across 40+ countries.

Inspired by the warrior society of ancient Sparta, Spartan founder Joe De Sena set out to create a community of people who push and inspire each other. After a period of growth, they needed to renovate their headquarters to accommodate more employees. Their goal was to create a healthy, collaborative workspace that would help to attract new talent and engage current employees.

## **OUR SOLUTION**

Spartan worked with the Vari® workspace design team to create a plan that provided both collaboration and focus spaces, while increasing density to meet their growth needs.

Our Electric Standing Desk ensured workstations promoted healthy movement, and our full collection—including conference tables, seating, lighting, storage, and movable walls—meant they could adapt and change their office down the road.