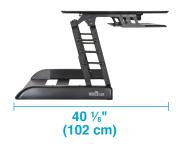

## **PRODUCT SPECIFICATIONS**

**Top Surface Measures** 48"(W) x 20"(D) 122 cm(W) x 51 cm(D)

Supports up to 45 lb (20.4 kg)

Spring-Assisted Lift

**Footprint Measures** 48"(W) x 28"(D) 122 cm(W) x 71 cm(D)