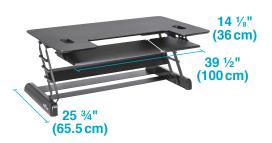

## **PRODUCT SPECIFICATIONS**

**Top Surface Measures** 48"(W) x 20"(D) 122 cm(W) x 51 cm(D)

Supports up to 45 lb (20.4 kg)

Spring-Assisted Lift

**Footprint Measures** 48"(W) x 28"(D) 122 cm(W) x 71 cm(D)