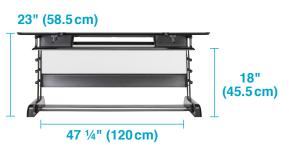

## **PRODUCT SPECIFICATIONS**

**Top Surface Measures** 48"(W) x 20"(D) 122 cm(W) x 51 cm(D)

Supports up to 45 lb (20.4 kg)

Spring-Assisted Lift

**Footprint Measures** 48"(W) x 28"(D) 122 cm(W) x 71 cm(D)