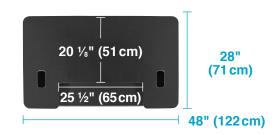

## **PRODUCT SPECIFICATIONS**

**Top Surface Measures** 48"(W) x 20"(D) 122 cm(W) x 51 cm(D)

Supports up to 45 lb (20.4 kg)

Spring-Assisted Lift

**Footprint Measures** 48"(W) x 28"(D) 122 cm(W) x 71 cm(D)