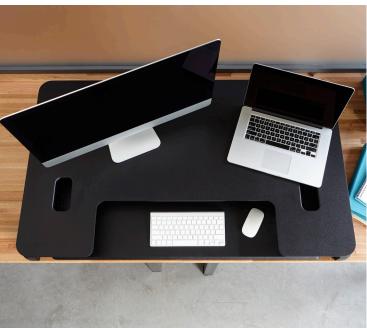

## Exec 48<sup>™</sup> BLACK

If you are taller, the Exec 48 sit-stand desktop delivers the height you need and the space you want for all your gear. The upper display surface is big enough for multiple monitors, papers, and other accessories, and the lower keyboard and mouse deck fits a keyboard and a mousepad or graphic tablet with plenty of room to spare.