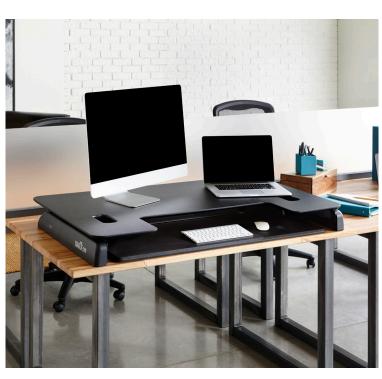

## Exec 48<sup>™</sup> BLACK

If you are taller, the Exec 48 sit-stand desktop delivers the height you need and the space you want for all your gear. The upper display surface is big enough for multiple monitors, papers, and other accessories, and the lower keyboard and mouse deck fits a keyboard and a mousepad or graphic tablet with plenty of room to spare.