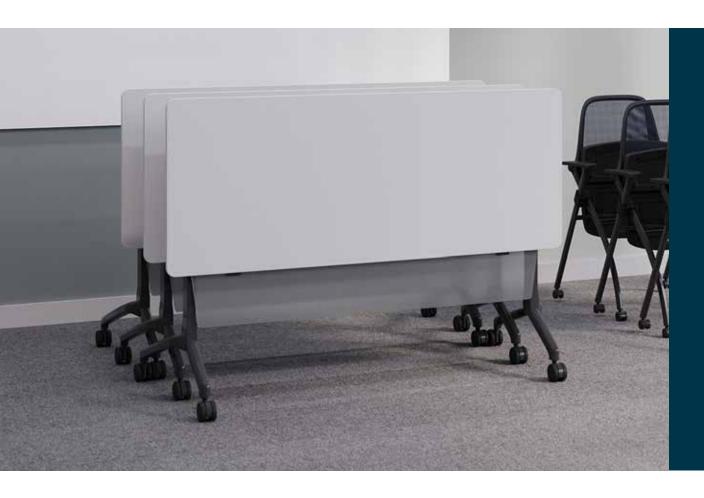

## Flip Top Training Table Modesty Panel 6'

The Flip Top Training Table Modesty Panel was designed for training spaces. Pairing perfectly with our Flip Top Training Table, this durable, acrylic panel mounts below the table to provide privacy when sitting. A pivot hinge allows the panel to hang freely so the table is easy to nest and store when not in use.

- Easily Attaches to the Flip Top Training Table with Included Tools
- Durable Acrylic Panel with a Frosted Finish
- Panel Hangs Freely When Attached to the Table So It's Easy to Nest and Store
- Meets BIFMA Standards