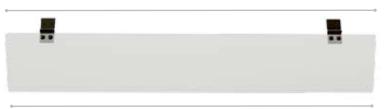

## Flip Top Training Table Modesty Panel 6'





The Flip Top Training Table Modesty Panel was designed for training spaces. Pairing perfectly with our Flip Top Training Table, this durable, acrylic panel mounts below the table to provide privacy when sitting. A pivot hinge allows the panel to hang freely so the table is easy to nest and store when not in use.

- Easily Attaches to the Flip Top Training Table with Included Tools
- Durable Acrylic Panel with a Frosted Finish
- Panel Hangs Freely When Attached to the Table So It's Easy to Nest and Store
- Meets BIFMA Standards



9 ¼" (23.5 cm)



64" (162.5 cm)

62" (157.5 cm)