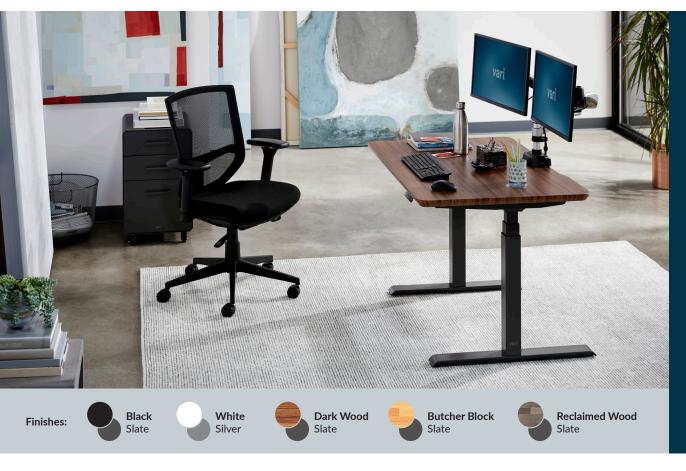

## **Electric Standing Desk 48x30**

## vari

We created the Electric Standing Desk to be durable and do something no other electric standing desk can do—assemble in under 5 minutes. Each desk is designed to last, featuring sturdy T-Style legs for enhanced stability and a contractor-grade laminate finish that's easy to clean. Memory settings and an LED display make it easy to adjust to any height from 25"–50 ½". With multiple finishes that showcase its stylish chamfered edges, there's a look that's sure to fit your style. Don't forget to pair your desk with our accessories, including our monitor arms, standing mats, and more, to create a complete workspace.

- Assembles in 5 Minutes or Less
- 4 Programmable Memory Settings with LED Display
- T-Style Leg with Heavy-Duty Steel Foot for Enhanced Stability
- Supports up to 220 lb (99.8 kg)
- UL962 Listed, UL Certified to BIFMA Standards, and Greenguard and Greenguard Gold Certified