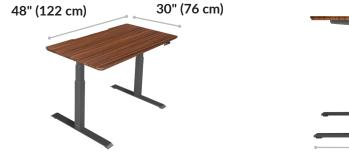

esk can do—assemble in under 5 minutes. Each desk is designed to last, featuring sturdy T-Style legs for enhanced stability and a contractor-grade laminate finish that's easy to clean. Memory settings and an LED display make it easy to adjust to any height from 25"–50 ½". With multiple finishes that showcase its stylish chamfered edges, there's a look that's sure to fit your style. Don't forget to pair your desk with our accessories, including our monitor arms, standing mats, and more, to create a complete workspace.

- Assembles in 5 Minutes or Less
- 4 Programmable Memory Settings with LED Display
- T-Style Leg with Heavy-Duty Steel Foot for Enhanced Stability
- Supports up to 220 lb (99.8 kg)
- UL962 Listed, UL Certified to BIFMA Standards, and Greenguard and Greenguard Gold Certified





## Height Settings: 25" (63.5 cm) to 50 ½" (128 cm)



## 22" (56 cm)