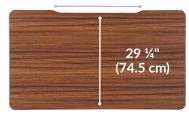

uring sturdy T-Style legs for enhanced stability and a contractor-grade laminate finish that's easy to clean. Memory settings and an LED display make it easy to adjust to any height from 25"–50 ½". With multiple finishes that showcase its stylish chamfered edges, there's a look that's sure to fit your style. Don't forget to pair your desk with our accessories, including our monitor arms, standing mats, and more, to create a complete workspace.

- Assembles in 5 Minutes or Less
- 4 Programmable Memory Settings with LED Display
- T-Style Leg with Heavy-Duty Steel Foot for Enhanced Stability
- Supports up to 220 lb (99.8 kg)
- UL962 Listed, UL Certified to BIFMA Standards, and Greenguard and Greenguard Gold Certified





## Height Settings: 25" (63.5 cm) to 50 ½" (128 cm)



## 22" (56 cm)