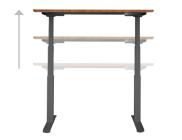

gned to last, featuring sturdy T-Style legs for enhanced stability and a contractor-grade laminate finish that's easy to clean. Memory settings and an LED display make it easy to adjust to any height from 25"–50 ½". With multiple finishes that showcase its stylish chamfered edges, there's a look that's sure to fit your style. Don't forget to pair your desk with our accessories, including our monitor arms, standing mats, and more, to create a complete workspace.

- Assembles in 5 Minutes or Less
- 4 Programmable Memory Settings with LED Display
- T-Style Leg with Heavy-Duty Steel Foot for Enhanced Stability
- Supports up to 220 lb (99.8 kg)
- UL962 Listed, UL Certified to BIFMA Standards, and Greenguard and Greenguard Gold Certified





## Height Settings: 25" (63.5 cm) to 50 ½" (128 cm)



## 22" (56 cm)