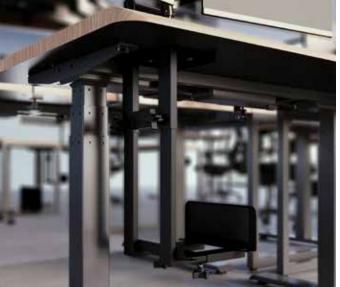

### **ADAPTS TO FIT YOUR NEEDS**

In addition to being both height- and widthadjustable, the PC Desk Mount can be installed on either the right or left side of the desk.