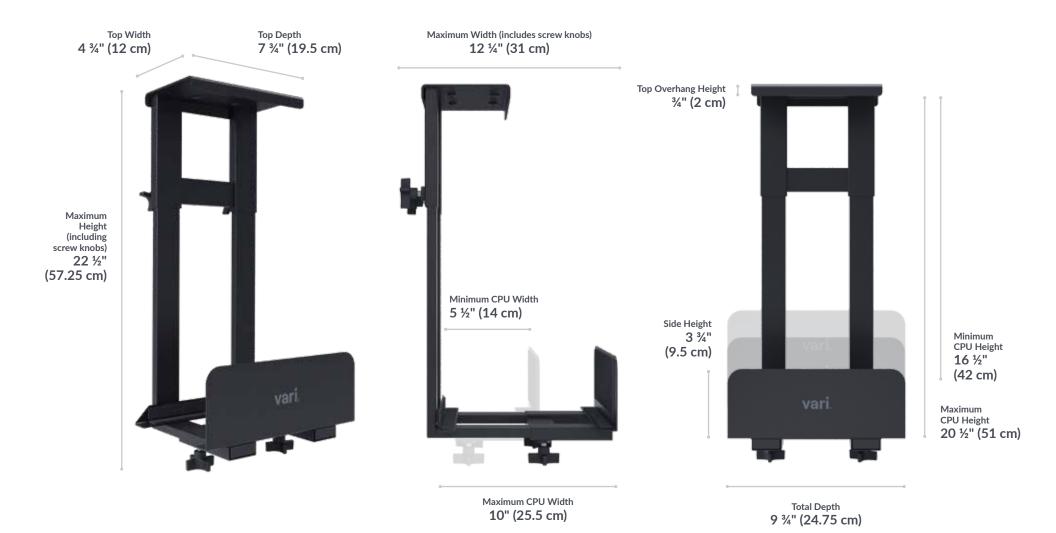

- Heavy-Duty Construction with a Durable Powder-Coat Finish and Foam Lining
- Accommodates Computer Towers Ranging from 5 ½" 10" Wide and 16 ½" 20 ½" Tall
- 7 Height Settings
- Modern, Minimalist Design
- Installs in Minutes on Surfaces That Are at Least ¾" (20 mm) Thick
- Supports up to 35 lb (15.88 kg)
- TAA and GSA Compliant