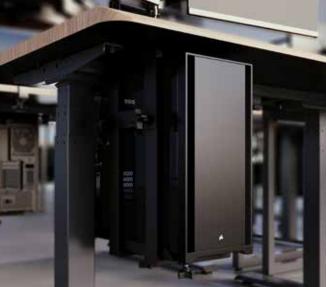

## A CPU THAT MOVES WITH YOU

The PC Desk Mount provides adjustable yet secure storage, freeing up valuable surface space, improving cable management, and protecting hardware from potential damage.

- Heavy-Duty Construction with a Durable Powder-Coat Finish and Foam Lining
- Accommodates Computer Towers Ranging from 5 ½" 10" Wide and 16 ½" 20 ½" Tall
- 7 Height Settings
- Modern, Minimalist Design
- Installs in Minutes on Surfaces That Are at Least ¾" (20 mm) Thick
- Supports up to 35 lb (15.88 kg)
- TAA and GSA Compliant