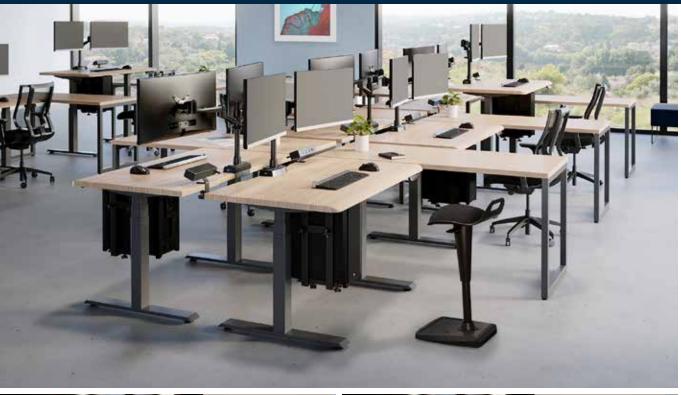

## A CPU THAT MOVES WITH YOU

The PC Desk Mount provides adjustable yet secure storage, freeing up valuable surface space, improving cable management, and protecting hardware from potential damage.

## MODERN DESIGN FOR THE TECH-SAVVY

The modern, minimalist design of the PC Desk Mount fits perfectly into any workspace décor.

### **ADAPTS TO FIT YOUR NEEDS**

In addition to being both height- and widthadjustable, the PC Desk Mount can be installed on either the right or left side of the desk.