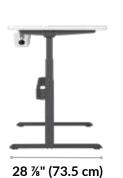

materials and designed it to do something no other electric standing desk can do-assemble in under 5 minutes while being incredibly stable at any height. Each desk is designed to last, featuring a sturdy frame with steel crossbar for enhanced stability and a heavy duty laminate finish. Its unique legs, with our patent-pending, easy-to-attach feature, means it takes less than 5 minutes to assemble. Memory settings and an LED display make it easy to adjust to any height from 25.5" - 50.5". With multiple finishes that showcase its stylish chamfered edges, there's a look that's sure to fit your style.

- Assembles in 5 Minutes or Less
- 3 Programmable Memory Setting with LED Display
- A Steel Crossbar for Enhanced Stability
- Cable Management Tray
- Supports up to 250 lb (113.4 kg)



Slate



Height Settings: 25" (63.5 cm) to 50 ½" (128 cm)



26 ¾" (68 cm)