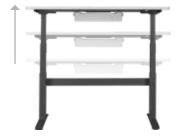

## Vari

Finishes:

We created the Electric Standing Desk with contract-grade materials and designed it to do something no other electric standing desk can do-assemble in under 5 minutes while being incredibly stable at any height. Each desk is designed to last, featuring a sturdy frame with steel crossbar for enhanced stability and a heavy duty laminate finish. Its unique legs, with our patent-pending, easy-to-attach feature, means it takes less than 5 minutes to assemble. Memory settings and an LED display make it easy to adjust to any height from 25.5" - 50.5". With multiple finishes that showcase its stylish chamfered edges, there's a look that's sure to fit your style.

- Assembles in 5 Minutes or Less
- 3 Programmable Memory Setting with LED Display
- A Steel Crossbar for Enhanced Stability
- Cable Management Tray
- Supports up to 250 lb (113.4 kg)

Slate

Height Settings: 25" (63.5 cm) to 50 ½" (128 cm)