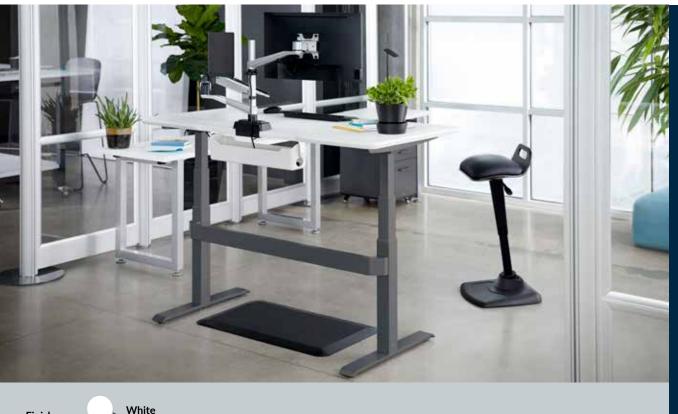

## Vari

Finishes:

We created the Electric Standing Desk with contract-grade materials and designed it to do something no other electric standing desk can do-assemble in under 5 minutes while being incredibly stable at any height. Each desk is designed to last, featuring a sturdy frame with steel crossbar for enhanced stability and a heavy duty laminate finish. Its unique legs, with our patent-pending, easy-to-attach feature, means it takes less than 5 minutes to assemble. Memory settings and an LED display make it easy to adjust to any height from 25.5" - 50.5". With multiple finishes that showcase its stylish chamfered edges, there's a look that's sure to fit your style.

- Assembles in 5 Minutes or Less
- 3 Programmable Memory Setting with LED Display
- A Steel Crossbar for Enhanced Stability
- Cable Management Tray
- Supports up to 250 lb (113.4 kg)

Slate

Height Settings: 25" (63.5 cm) to 50 ½" (128 cm)