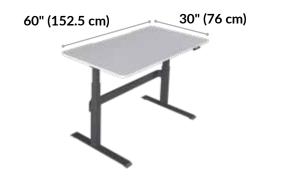

## **Electric Standing Desk 60x30**

- Assembles in 5 Minutes or Less
- 3 Programmable Memory Setting with LED Display
- A Steel Crossbar for Enhanced Stability
- Cable Management Tray
- Supports up to 250 lb (113.4 kg)

Slate

Height Settings: 25" (63.5 cm) to 50 ½" (128 cm)