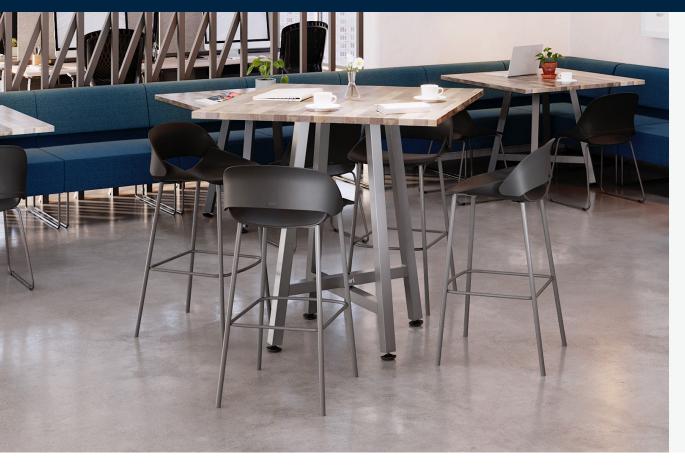

#### **Room for Four**

Stand or pull up a tall chair and collaborate, converse, or share lunch with space for four people.

## Sleek, Chic, and Square

The Standing Square Table has a modern aesthetic suited to fit into any collaboration, café, or focus space.