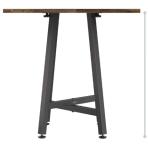

# **Standing Square Table**





## **Easy to Assemble**

Our Standing Square Tables assemble in minutes and include all tools needed for setup.

#### **Room for Four**

Stand or pull up a tall chair and collaborate, converse, or share lunch with space for four people.

## Sleek, Chic, and Square

The Standing Square Table has a modern aesthetic suited to fit into any collaboration, café, or focus space.

### **Additional Details**

- Multi-purpose standing table
- Varied finishes to match any décor
- Leveling footpads for an even surface
- Durable laminate finish and 10-year warranty
- Minutes to assemble
- 300 lb weight capacity





Table Top Thickness: 1½" (3 cm)



42" (106.5 cm)



41" (104.1 cm)