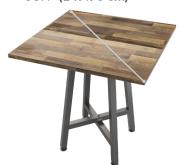

## Sleek, Chic, and Square

The Standing Square Table has a modern aesthetic suited to fit into any collaboration, café, or focus space.

### **Additional Details**

- Multi-purpose standing table
- Varied finishes to match any décor
- Leveling footpads for an even surface
- Durable laminate finish and 10-year warranty
- Minutes to assemble
- 300 lb weight capacity