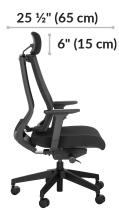

Back Height
38 5/8" (97 cm) 43 1/8" (110 cm)

Seat Height 17 %" (45 cm) -22" (56 cm)

10 1/4" (26 cm)