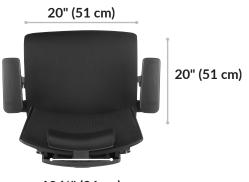

Back Height
38 5/8" (97 cm) 43 1/8" (110 cm)

Seat Height 17 %" (45 cm) -22" (56 cm)

10 1/4" (26 cm)