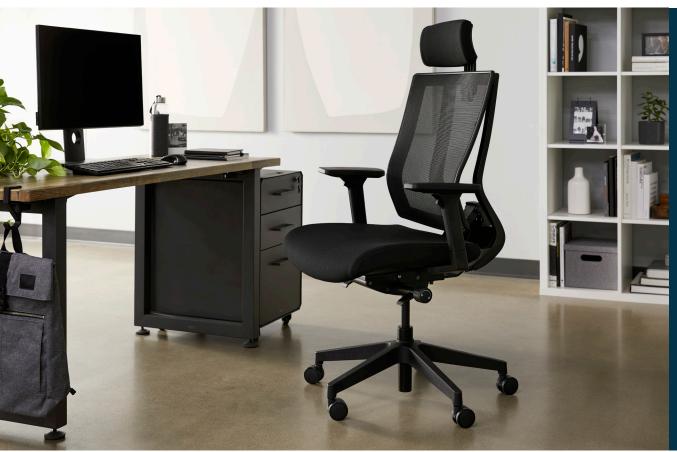

## **Task Chair with Headrest**

This task chair provides the ergonomic comfort that seated, focused work requires. It offers a reinforced mesh back for breathability and a pivoting backrest for maximum lumbar support. Featuring adjustable settings for the headrest, chair back, seat, armrests, and seat back tilt and tension, it's customizable for the perfect fit. With no-tool assembly and casters that work on carpet or wood floors, it's a simple, flexible addition to any workspace.

- Adjustable headrest, chair back, seat, armrests, and seat back tilt and tension
- Seat is height-adjustable from 17 %" to 22"
- Assembles in minutes with no tools required
- Weight capacity of up to 300 lb
- Casters work on carpeted or wood floors