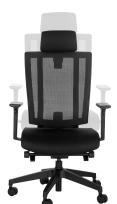

## **Task Chair with Headrest**

This task chair provides the ergonomic comfort that seated, focused work requires. It offers a reinforced mesh back for breathability and a pivoting backrest for maximum lumbar support. Featuring adjustable settings for the headrest, chair back, seat, armrests, and seat back tilt and tension, it's customizable for the perfect fit. With no-tool assembly and casters that work on carpet or wood floors, it's a simple, flexible addition to any workspace.

- Adjustable headrest, chair back, seat, armrests, and seat back tilt and tension
- Seat is height-adjustable from 17 %" to 22"
- Assembles in minutes with no tools required
- Weight capacity of up to 300 lb
- Casters work on carpeted or wood floors